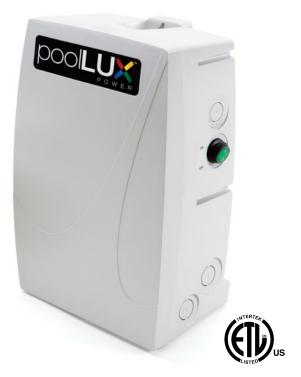

## poolLUX® Power

## Low voltage transformer

- 60W or 100W low voltage transformer options
- External on/off control switch
- Compatible with S.R.Smith LED lights and other 12VAC power toggle LED lights
  - S.R.Smith LED lights feature (6) colors and (2) shows
- Oversized wiring space with convenient terminal strip connections
- Internal self-resetting thermal fuse to protect against overheating conditions
- Fast acting replaceable current fuse for safety enhancing short circuit protection
- Accessible low voltage 12VAC and 13VAC wiring terminals for standard or extended wiring runs
- Corrosion resistant (NEMA 3R) and sound dampening housing (quiet operation)
- (4) low-voltage and (4) line-voltage combination knockouts (3/4" or 1") plus (2) special use knockouts
- ETL Listed Conforms to UL 379 (Pool, Spa and Fountain Power Unit Standard)
- Certified to CSA C22.2#218.1
- Two-year warranty