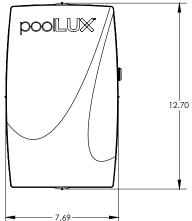

## poolLUX® Power

## Low voltage transformer

- 60W or 100W low voltage transformer options
- External on/off control switch
- Compatible with S.R.Smith LED lights and other 12VAC power toggle LED lights
  - S.R.Smith LED lights feature (6) colors and (2) shows
- Oversized wiring space with convenient terminal strip connections
- Internal self-resetting thermal fuse to protect against overheating conditions
- Fast acting replaceable current fuse for safety enhancing short circuit protection
- Accessible low voltage 12VAC and 13VAC wiring terminals for standard or extended wiring runs
- Corrosion resistant (NEMA 3R) and sound dampening housing (quiet operation)
- (4) low-voltage and (4) line-voltage combination knockouts (3/4" or 1") plus (2) special use knockouts
- ETL Listed Conforms to UL 379 (Pool, Spa and Fountain Power Unit Standard)
- Certified to CSA C22.2#218.1
- Two-year warranty