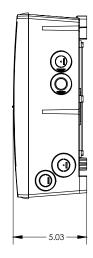

## poolLUX® Power

## Low voltage transformer

- 60W or 100W low voltage transformer options
- External on/off control switch
- Compatible with S.R.Smith LED lights and other 12VAC power toggle LED lights
  - S.R.Smith LED lights feature (6) colors and (2) shows
- Oversized wiring space with convenient terminal strip connections
- Internal self-resetting thermal fuse to protect against overheating conditions
- Fast acting replaceable current fuse for safety enhancing short circuit protection
- Accessible low voltage 12VAC and 13VAC wiring terminals for standard or extended wiring runs
- Corrosion resistant (NEMA 3R) and sound dampening housing (quiet operation)
- (4) low-voltage and (4) line-voltage combination knockouts (3/4" or 1") plus (2) special use knockouts
- ETL Listed Conforms to UL 379 (Pool, Spa and Fountain Power Unit Standard)
- Certified to CSA C22.2#218.1
- Two-year warranty