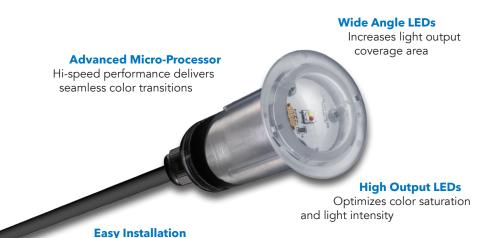

ColorSplash VÜ with its flush mounting is versatile, easy to install and designed to fit into most 1.5" wall fittings. It can be installed on the floor or wall of a pool, making it the perfect light for any location in a pool or spa.

## ColorSplash\* VÜ RGB Advantages:

- Selectable colors and shows
- J&J Proprietary heat sync
- Wide angle, high output LEDs
- Works with J&J's XG Controller
- Synchronizes with ColorSplash XG, LXG and LXG-W Series fixtures and lamps
- Flush mounting for versatility
- Fits in most manufacturers 1.5" wall fittings
- 4" minimum water depth
- 50,000 hour lifespan
- Industry leading 3-year warranty Quality you can rely on for years