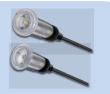

# RGB 1.5" LED Nicheless Pool & Spa Fixture

Product Datasheet

J&J's **ColorSplash\* VÜ RGB 1.5" LED Nicheless Pool and Spa Fixture** offers a variety colors and shows to instantly transform any pool or spa into a custom illuminated paradise. Use it to light up a pool's steps, swimouts and water spillovers, or accent a spa.

ColorSplash VÜ with its flush mounting is versatile, easy to install and designed to fit into most 1.5" wall fittings. It can be installed on the floor or wall of a pool, making it the perfect light for any location in a pool or spa.

Fits in most 1.5" pool

wall fittings