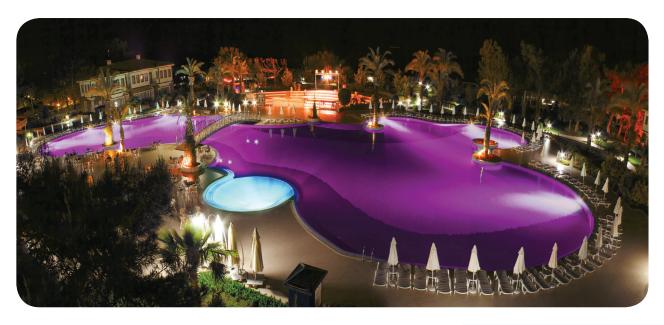

# RGB 1.5" LED Nicheless Pool & Spa Fixture

Product Datasheet

J&J's **ColorSplash\* VÜ RGB 1.5" LED Nicheless Pool and Spa Fixture** offers a variety colors and shows to instantly transform any pool or spa into a custom illuminated paradise. Use it to light up a pool's steps, swimouts and water spillovers, or accent a spa.