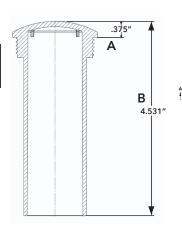

### **Dimensions**

| Α         | .375"  |
|-----------|--------|
| В         | 4.531" |
| Lens Dia. | 1.975" |