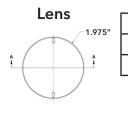

## **Specifications**

| Wattage   | 8 Watts |
|-----------|---------|
| LED Color | RGB     |

| Dimensions |        |
|------------|--------|
| Α          | .375″  |
| В          | 4.531″ |
| Lens Dia.  | 1.975″ |