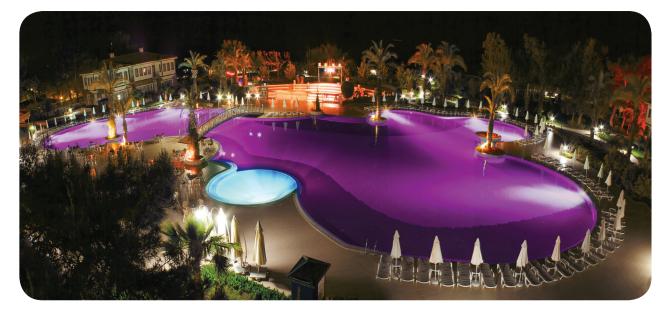

RGB 1.5" LED Nicheless Pool & Spa Fixture Product Datasheet

J&J's **ColorSplash\* VÜ RGB 1.5" LED Nicheless Pool and Spa Fixture** offers a variety colors and shows to instantly transform any pool or spa into a custom illuminated paradise. Use it to light up a pool's steps, swimouts and water spillovers, or accent a spa.

ColorSplash VÜ with its flush mounting is versatile, easy to install and designed to fit into most 1.5" wall fittings. It can be installed on the floor or wall of a pool, making it the perfect light for any location in a pool or spa.