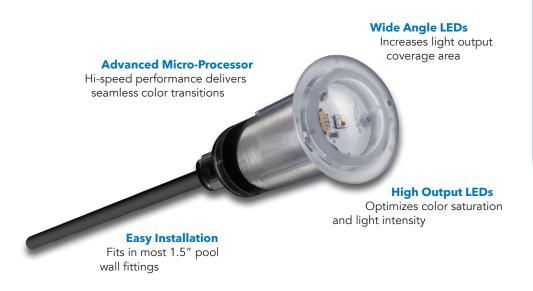

ColorSplash VÜ with its flush mounting is versatile, easy to install and designed to fit into most 1.5" wall fittings. It can be installed on the floor or wall of a pool, making it the perfect light for any location in a pool or spa.

## ColorSplash<sup>®</sup> VÜ RGB Advantages:

- Selectable colors and shows
- J&J Proprietary heat sync
- Wide angle, high output LEDs
- Works with J&J's XG Controller
- Synchronizes with ColorSplash XG, LXG and LXG-W Series fixtures and lamps
- Flush mounting for versatility
- Fits in most manufacturers 1.5" wall fittings
- 4" minimum water depth
- 50,000 hour lifespan
- Industry leading 3-year warranty Quality you can rely on for years