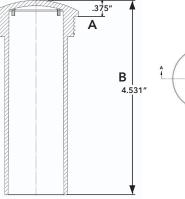

## **Specifications**

| Wattage   | 8 Watts |
|-----------|---------|
| LED Color | RGB     |

| Dimensions |        |
|------------|--------|
| Α          | .375″  |
| В          | 4.531″ |
| Lens Dia.  | 1.975″ |