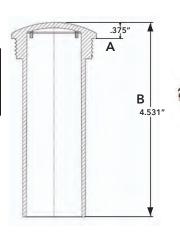

# Lens 1.975"

### **Dimensions**

| Α         | .375"  |  |  |
|-----------|--------|--|--|
| В         | 4.531" |  |  |
| Lens Dia. | 1.975" |  |  |