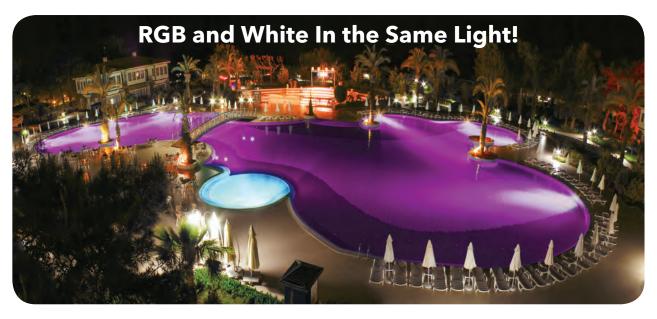

#### J&J's ColorSplash\* RGB-W 1.5" LED Nicheless Pool and Spa Fixture

offers a variety colors and shows to instantly transform any pool or spa into a custom illuminated paradise. The advanced ColorSplash VÜ RGB-W offers a PureWhite in addition to its multiple colors and light shows. Use it to light up a pool's steps, swimouts and water spillovers, or accent a spa.