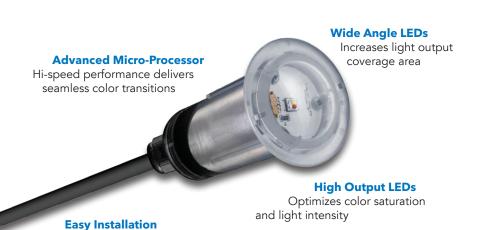

### ColorSplash\* VÜ RGB-W Advantages:

- Selectable colors and shows
- J&J Proprietary heat sync
- Wide angle, high output LEDs
- Works with J&J's XG Controller
- Synchronizes with ColorSplash XG, LXG and LXG-W Series fixtures and lamps
- Flush mounting for versatility
- Fits in all manufacturers 1.5" wall fittings
- 4" minimum water depth
- 50,000 hour lifespan
- Industry leading 3-year warranty Quality you can rely on for years