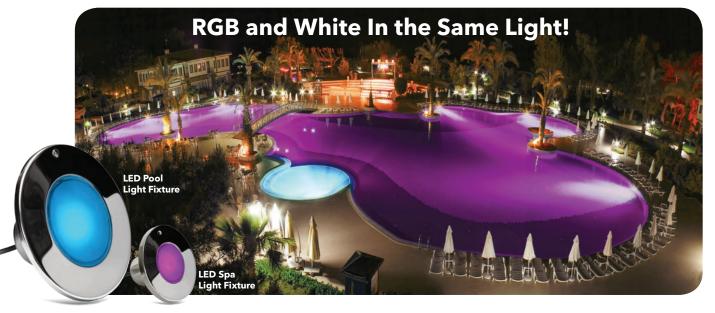

## **LED Multi-Color & White In-Ground Pool & Spa Fixtures**

Product Datasheet

J&J's Color Splash XG-W Series In-Ground Pool and Spa Fixtures offer a PureWhite in addition to a variety of lighting colors and shows.

With five solid color and seven lights shows, instantly transform any pool or spa into a custom illuminated paradise. These LED Pool Light Fixtures offer the ideal ambiance for playing, relaxing or entertaining, while providing immediate energy cost savings.