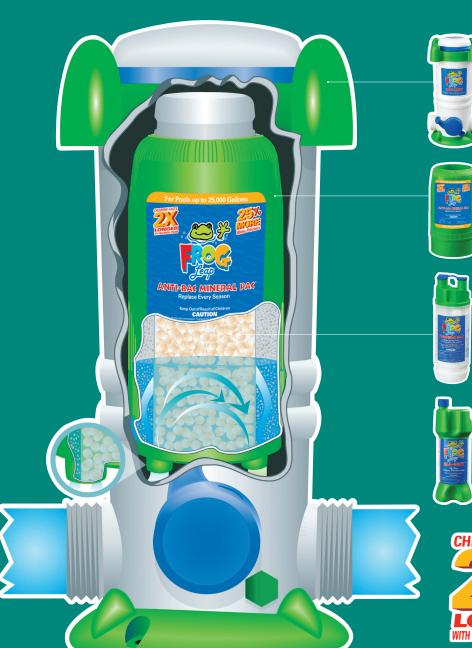

. NO. 53735-11 EPA EST. NO. 071209-AZ-001 Patents: kingtechnology.com/IP





Cleaner, Clearer, Softer. It's Easier too!



Cleaner

The enemy is bacteria

FROG® destroys bacteria 2 ways with minerals and low levels of chlorine for an ultra clean pool and hot tub





## Clearer

Helps maintain pH balance and uses up to 50%\* less chlorine for better water clarity

# Softer



Minerals condition the water for softness so it's easier on you and on your pool and hot tub with no faded swimsuits or smelly odors



### **Easier**

You never touch chemicals with pre-filled containers that last longer for less work and are recyclable when empty

#### \* Compared to the minimum EPA recommended chlorine level of 1.0 ppm for a stabilized swimming pool.

# FROG LEAP®

For Pools up to 25,000 Gallons