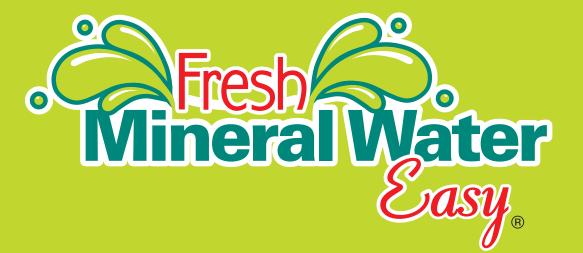

er.



All-Out® prevents algae with a 90-day guarantee!



### and FROG Leap® Hibernation!®

for winterizing your pool in the fall!

### Why FROG® Test Strips?





Ideal FROG® Range

the right setting for your pool

will last up to 50% longer!

· Using standard test strips can lead to over chlorination and wasting money.



553101743R5N 20-48-0585



Their OK Range is TOO High!

MANUFACTURED BY



© King Technology, Inc. The following are trademarks of King Technology, Inc. FROG BAM® SmartChlor® POOL FROG® SPA FROG® FROG Jump Start®

FILTER FROG® POOL FROG XL PRO® Fresh Mineral Water INSTANT FROG® Flippin' FROG XL® Perform-Max®

530 11TH AVE S, HOPKINS, MN 55343 | 800.222.0169 | kingtechnology.com











EPA REG. NO. 53735-11 EPA EST. NO. 071209-AZ-001 Patents: kingtechnology.com/IP





Cleaner, Clearer, Softer. It's Easier too!



Cleaner

The enemy is bacteria

FROG® destroys bacteria 2 ways with minerals and low levels of chlorine for an ultra clean pool and hot tub





## Clearer

Helps maintain pH balance and uses up to 50%\* less chlorine for better water clarity

# Softer



Minerals condition the water for softness so it's easier on you and on your pool and hot tub with no faded swimsuits or smelly odors



### **Easier**

You never touch chemicals with pre-filled containers that last longer for less work and are recyclable when empty

#### \* Compared to the minimum EPA recommended chlorine level of 1.0 ppm for a stabilized swimming pool.

# FROG LEAP®

For Pools up to 25,000 Gallons