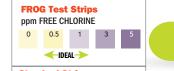

### Why FROG® Test Strips?

Ideal FROG® Range

the right setting for your pool

will last up to 50% longer!

· Using standard test strips can lead to over chlorination and wasting money.

553101743R5N 20-48-0585