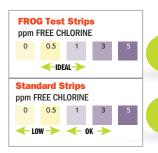

### Why FROG® Test Strips?

Ideal FROG® Range

the right setting for your pool

will last up to 50% longer!

· Using standard test strips can lead to over chlorination and wasting money.

553101743R5N 20-48-0585

Their OK Range is TOO High!

MANUFACTURED BY

© King Technology, Inc. The following are trademarks of King Technology, Inc. FROG BAM® SmartChlor® POOL FROG® SPA FROG® FROG Jump Start®

FILTER FROG® POOL FROG XL PRO® Fresh Mineral Water INSTANT FROG® Flippin' FROG XL® Perform-Max®