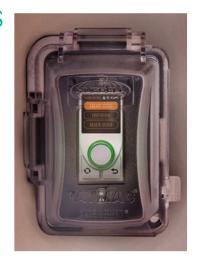

# A COMPACT LED CONTROL WITH FULL SIZED FEATURES

# FULL COLOR INTERACTIVE LCD DISPLAY

Instant feedback and control with a modern user interface. The colorful display is easy to read and simple to operate.

## DIGITAL DIAL OPERATION

The advanced Digital Dial is used to interact with all options on the LCD screen. The dial also has a built in LED feedback light that preview the selected pool light scene.

# INSTALL INDOORS OR OUTDOORS

Install simply in a single gang box. A seamless wall plate is included for indoor installation. For outdoor installs, place inside of an approved weatherproof box.