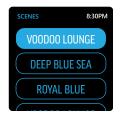

### **SELECT SCENES**

- Select from popular pre-programmed colors & light shows
- Colors & shows will match selected OEM programs
- Auto shut-off option