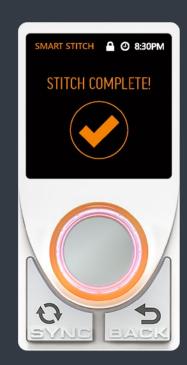

# **SMART STITCH™**

- Combine colors and shows to create custom light show sequences
- Save multiple custom
   Stitch programs
- Customize for special events or save favorite sequences

# FULL COLOR INTERACTIVE LCD DISPLAY

Instant feedback and control with a modern user interface. The colorful display is easy to read and simple to operate.

## DIGITAL DIAL OPERATION

The advanced Digital Dial is used to interact with all options on the LCD screen. The dial also has a built in LED feedback light that preview the selected pool light scene.