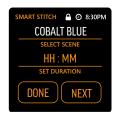

# **SMART STITCH™**

- Combine colors and shows to create custom light show sequences
- Save multiple custom
   Stitch programs
- Customize for special events or save favorite sequences