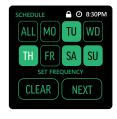

## **CREATE SCHEDULES**

- Create and edit multiple custom lighting schedules
- Turn lights on/off at your set day and time
- Perfect for weekends, rental properties & vacation homes.