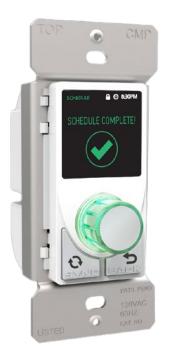

## **CREATE SCHEDULES**

- Create and edit multiple custom lighting schedules
- Turn lights on/off at your set day and time
- Perfect for weekends, rental properties & vacation homes.

# FULL COLOR INTERACTIVE LCD DISPLAY

Instant feedback and control with a modern user interface. The colorful display is easy to read and simple to operate.

## DIGITAL DIAL OPERATION

The advanced Digital Dial is used to interact with all options on the LCD screen. The dial also has a built in LED feedback light that preview the selected pool light scene.

# INSTALL INDOORS OR OUTDOORS

Install simply in a single gang box. A seamless wall plate is included for indoor installation. For outdoor installs, place inside of an approved weatherproof box.