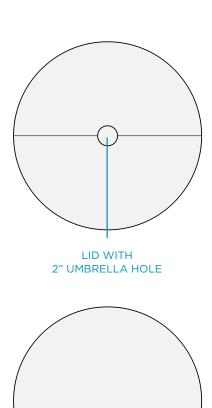

#### **FEATURES**

- Designed for up to 15" of water or on-deck
- Perfect for residential or commercial use
- Built to withstand sun, weather, and chemicals of any aquatic environment
- Compatible with all pool types, including vinyl
- Crafted of an ultra-strong, UV16 rated resin, color stabilized for up to 16,000 hours of direct sun
- Easy application via threaded plug system
- Central ice bin holds up to 10 cans of your choice 12 oz beverage
- Features a 2" built-in umbrella sleeve