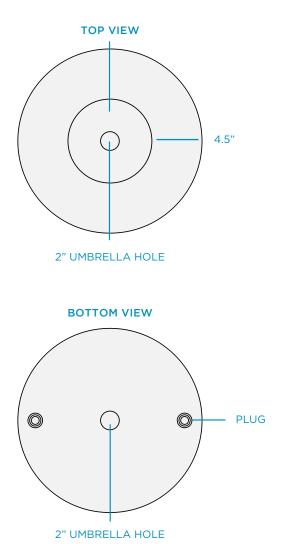

#### **FEATURES**

- Designed for up to 15" of water or on-deck
- Perfect for residential or commercial use
- Built to withstand sun, weather, and chemicals of any aquatic environment
- Compatible with all pool types, including vinyl
- Crafted of an ultra-strong, UV16 rated resin, color stabilized for up to 16,000 hours of direct sun
- Easy application via threaded plug system
- Central ice bin holds up to 10 cans of your choice 12 oz beverage
- Features a 2" built-in umbrella sleeve