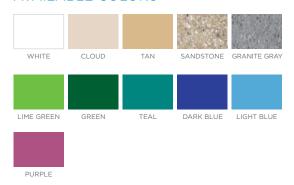

# **SIGNATURE**

## 22" SIDE TABLE

## **SPECIFICATIONS**

WEIGHT EMPTY: 26 LBS | WEIGHT FULL: 120 LBS

#### DESIGNED FOR USE IN UP TO 15" OF WATER OR ON-DECK





#### **FEATURES**

- Designed for up to 15" of water or on-deck
- Perfect for residential or commercial use
- Built to withstand sun, weather, and chemicals of any aquatic environment
- Compatible with all pool types, including vinyl
- Crafted of an ultra-strong, UV16 rated resin, color stabilized for up to 16,000 hours of direct sun
- Easy application via threaded plug system
- Central ice bin holds up to 10 cans of your choice 12 oz beverage
- Features a 2" built-in umbrella sleeve

### **AVAILABLE COLORS**





SPECIFICATIONS

WEIGHT: 6 LBS