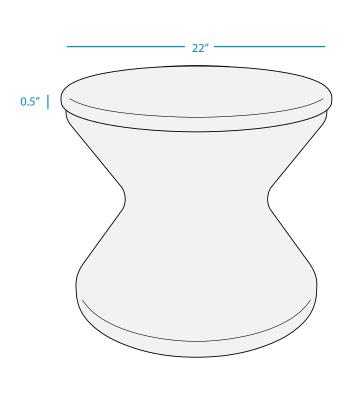

## 22" SIDE TABLE

## **SPECIFICATIONS**

WEIGHT EMPTY: 26 LBS | WEIGHT FULL: 120 LBS