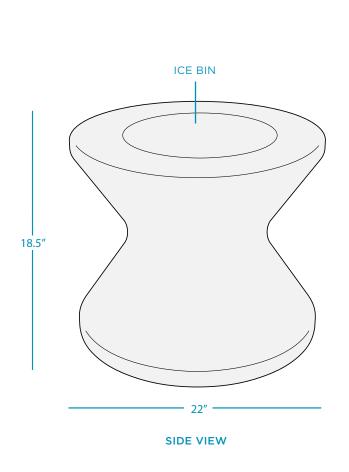

## 22" SIDE TABLE

## **SPECIFICATIONS**

WEIGHT EMPTY: 26 LBS | WEIGHT FULL: 120 LBS

#### **FEATURES**

- Designed for up to 15" of water or on-deck
- Perfect for residential or commercial use
- Built to withstand sun, weather, and chemicals of any aquatic environment
- Compatible with all pool types, including vinyl
- Crafted of an ultra-strong, UV16 rated resin, color stabilized for up to 16,000 hours of direct sun
- Easy application via threaded plug system
- Central ice bin holds up to 10 cans of your choice 12 oz beverage
- Features a 2" built-in umbrella sleeve