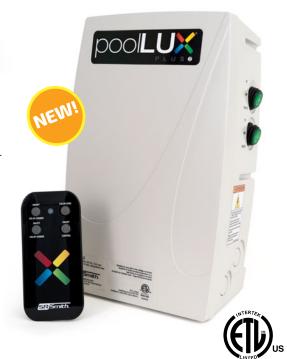

## poolLUX® Plus2

## Dual transformer system with wireless control

- (2) 60W low voltage transformers
- Independent or Synchronized control of each transformer
- External Illuminated control switches for each transformer
- Extended range (100' Line of Sight) Wireless remote with one-touch color sync for S.R.Smith LED lights
  - S.R.Smith LED lights feature (6) colors and (2) shows
- Compatible with other 12VAC power toggle LED lights
- Oversized wiring space with convenient terminal strip connections
- Internal self-resetting thermal fuse to protect against overheating conditions
- Fast acting replaceable current fuse for safety enhancing short circuit protection
- Accessible low voltage 12VAC and 13VAC wiring terminals for standard or extended wiring runs
- Corrosion resistant (NEMA 3R) and sound dampening housing (quiet operation)
- (4) low-voltage and (4) line-voltage combination knockouts (3/4" or 1") plus (2) special use knockouts
- ETL Listed Conforms to UL 379 (Pool, Spa and Fountain Power Unit Standard)
- Certified to CSA C22.2#218.1
- Two-year warranty