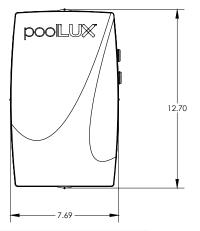

## Dual transformer system with wireless control

- (2) 60W low voltage transformers
- Independent or Synchronized control of each transformer
- External Illuminated control switches for each transformer
- Extended range (100' Line of Sight) Wireless remote with one-touch color sync for S.R.Smith LED lights
  - S.R.Smith LED lights feature (6) colors and (2) shows
- Compatible with other 12VAC power toggle LED lights
- Oversized wiring space with convenient terminal strip connections
- Internal self-resetting thermal fuse to protect against overheating conditions
- Fast acting replaceable current fuse for safety enhancing short circuit protection
- Accessible low voltage 12VAC and 13VAC wiring terminals for standard or extended wiring runs
- Corrosion resistant (NEMA 3R) and sound dampening housing (quiet operation)
- (4) low-voltage and (4) line-voltage combination knockouts (3/4" or 1") plus (2) special use knockouts
- ETL Listed Conforms to UL 379 (Pool, Spa and Fountain Power Unit Standard)
- Certified to CSA C22.2#218.1
- Two-year warranty