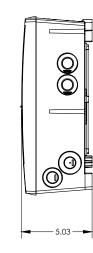

## Dual transformer system with wireless control

- (2) 60W low voltage transformers
- Independent or Synchronized control of each transformer
- External Illuminated control switches for each transformer
- Extended range (100' Line of Sight) Wireless remote with one-touch color sync for S.R.Smith LED lights
  - S.R.Smith LED lights feature (6) colors and (2) shows
- Compatible with other 12VAC power toggle LED lights
- Oversized wiring space with convenient terminal strip connections
- Internal self-resetting thermal fuse to protect against overheating conditions
- Fast acting replaceable current fuse for safety enhancing short circuit protection
- Accessible low voltage 12VAC and 13VAC wiring terminals for standard or extended wiring runs
- Corrosion resistant (NEMA 3R) and sound dampening housing (quiet operation)
- (4) low-voltage and (4) line-voltage combination knockouts (3/4" or 1") plus (2) special use knockouts
- ETL Listed Conforms to UL 379 (Pool, Spa and Fountain Power Unit Standard)
- Certified to CSA C22.2#218.1
- Two-year warranty