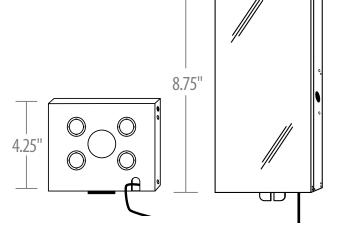

## TR-100-PP, TR-300-PP

| Housing                   | Powdercoat Finish      |
|---------------------------|------------------------|
| Maximum Power Consumption | 100W, 300W             |
| Input Voltages            | 120 VAC, 60 Hz         |
| Output Voltages           | 12 VAC, 13 VAC, 14 VAC |
| Certificates              | UL379 Listed           |
| Warranty                  | 3-year                 |

## **Features:**

- Approved to UL Pool Standards
- Easy Installations
- Removeable Mounting **Brackets**

TR-100-PP TR-300-PP

5.25"