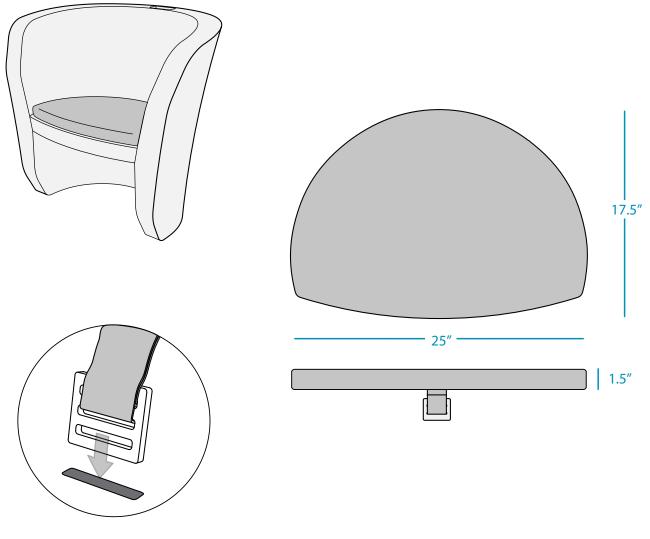

WEIGHT: 1 LBS

Strap and Buckle System below cushion for easy attachment to Chair