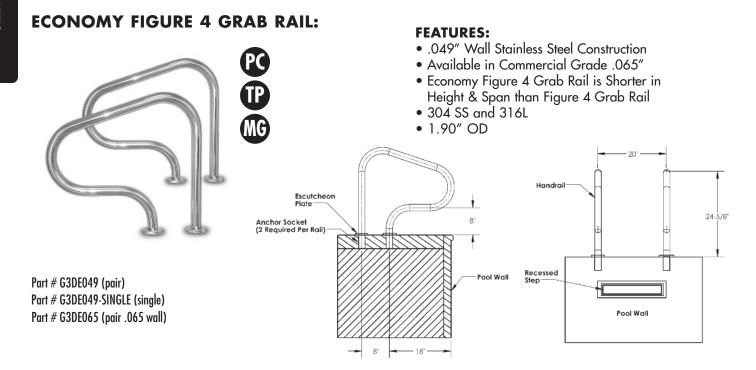

## Part # G3D049 (pair) Part # G3D049-SINGLE (single rail only) Part # G3D065 (pair, .065" wall) FEATURES: • .049" Wall Stainless Steel Construction • Available in Commercial Grade .065" • 304 SS and 316L • 1.90" OD Feature Steel Construction • Available in Commercial Grade .065" • 304 SS and 316L • 1.90" OD Fool Wall Fool Wall

**NOTE:** Escutcheons sold separately w/SS products; included with powder coated and thermo plastic coated ladders and rails. *All measurements on center.* Anchors are not included and recommended.

**NOTE:** Escutcheons sold separately w/SS products; included with powder coated and thermo plastic coated ladders and rails. *All measurements on center.* Anchors are not included and recommended.