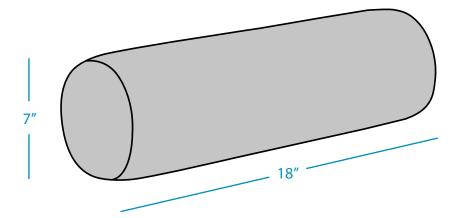

# ESSENTIALS ROUND BOLSTER PILLOW SPECIFICATIONS

WEIGHT: 1 LB







### FEATURES

- Perfect for residential or commercial settings
- Built to withstand the harsh outdoor environment
- Crafted of high quality, outdoor Sunbrella fabrics and EZ-Dri foam core
- Fast drying materials can sit out year round and remain ready to use
- Monogramming and custom logo embroidery available

### AVAILABLE FABRICS

Available in all Sunbrella marine grade and furniture grade fabrics. Over 300 options available. See website or catalog for details.

# ESSENTIALS RECTANGLE BOLSTER PILLOW SPECIFICATIONS

WEIGHT: 1 LB



### FEATURES

- Perfect for residential or commercial settings
- Built to withstand the harsh outdoor environment
- Crafted of high quality, outdoor Sunbrella fabrics and EZ-Dri foam core
- Fast drying materials can sit out year round and remain ready to