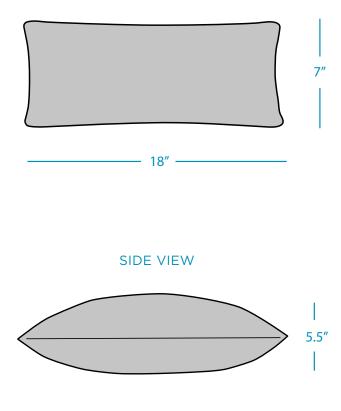

# ESSENTIALS ROUND BOLSTER PILLOW SPECIFICATIONS

WEIGHT: 1 LB







### FEATURES

- Perfect for residential or commercial settings
- Built to withstand the harsh outdoor environment
- Crafted of high quality, outdoor Sunbrella fabrics and EZ-Dri foam core
- Fast drying materials can sit out year round and remain ready to use
- Monogramming and custom logo embroidery available

### AVAILABLE FABRICS

Available in all Sunbrella marine grade and furniture grade fabrics. Over 300 options available. See website or catalog for details.

# ESSENTIALS RECTANGLE BOLSTER PILLOW SPECIFICATIONS

WEIGHT: 1 LB



### FEATURES

- Perfect for residential or commercial settings
- Built to withstand the harsh outdoor environment
- Crafted of high quality, outdoor Sunbrella fabrics and EZ-Dri foam core
- Fast drying materials can sit out year round and remain ready to use
- Monogramming and custom logo embroidery available

### AVAILABLE FABRICS

Available in all Sunbrella marine grade and furniture grade fabrics. Over 300 options available. See website or catalog for details.