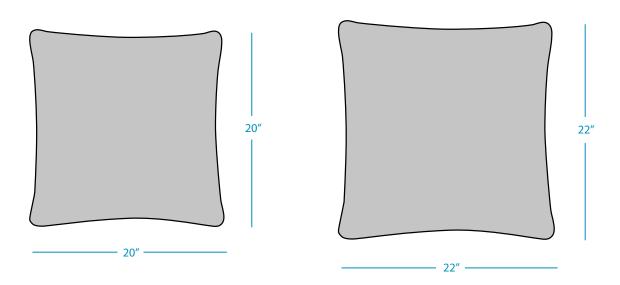

lable

## AVAILABLE FABRICS

Available in all Sunbrella marine grade and furniture grade fabrics. Over 300 options available. See website or catalog for details.

# **ESSENTIALS**

### SQUARE THROW PILLOW

**SPECIFICATIONS** 

WEIGHT: 2 LBS





#### **FEATURES**

- · Perfect for residential or commercial settings
- Built to withstand the harsh outdoor environment
- Crafted of high quality, outdoor Sunbrella fabrics and EZ-Dri foam core
- Fast drying materials can sit out year round and remain ready to use
- Monogramming and custom logo embroidery available

## AVAILABLE FABRICS

Available in all Sunbrella marine grade and furniture grade fabrics. Over 300 options available. See website or catalog for details.

# **ESSENTIALS**

### SQUARE THROW PILLOW

**SPECIFICATIONS** 

WEIGHT: 2 LBS





#### **FEATURES**

- · Perfect for residential or commercial settings
- Built to withstand the harsh outdoor environment
- Crafted of high quality, outdoor Sunbrella fabrics and EZ-Dri foam core
- Fast drying materials can sit out year round and remain ready to use
- Monogramming and custom logo embroidery available

#### **AVAILABLE FABRICS**

Available in all Sunbrella marine grade and furniture grade fabrics. Over 300 options available. See website or catalog for details.