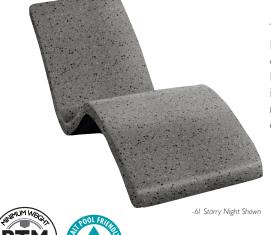

## DESTINATION LOUNGER™

The Destination Lounger<sup>™</sup> lets you relax and enjoy the pool without a splash. Elegant design and sturdy construction combine to give pool owners the opportunity to upgrade their sun shelf space with ease. Made using an advanced RTM manufacturing process, Destination Loungers are lightweight yet strong. The innovative design allows pool owners to easily fill the base section with water but, more importantly, also allows them to move the lounger to remove water so it's easy to take it off the sun shelf when not in use.

- Perfect for residential or commercial use
- For use on a pool ledge with water depths up to 12 inches
- High-quality RTM composite material
- UV protection to resist fading
- Compatible with all pool types, including vinyl
- Exclusive colors and visual textures
- Patent pending fill system eliminates buoyancy
- Easy to drain and remove when not in use
- Made in the USA

| PART #  | DESCRIPTION                        |
|---------|------------------------------------|
| DS-1-51 | Destination Lounger – Solid Tan    |
| DS-1-52 | Destination Lounger – Solid Gray   |
| DS-1-54 | Destination Lounger – Mont Blanc*  |
| DS-1-55 | Destination Lounger – Pebble       |
| DS-1-56 | Destination Lounger – Fashion Gray |
| DS-1-57 | Destination Lounger – Cappuccino   |
| DS-1-58 | Destination Lounger – Autumn Sun*  |
| DS-1-60 | Destination Lounger – Starry Night |
| DS-1-61 | Destination Lounger – Seashell     |