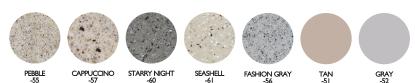

| PART #  | DESCRIPTION                        |
|---------|------------------------------------|
| DS-1-51 | Destination Lounger – Solid Tan    |
| DS-1-52 | Destination Lounger – Solid Gray   |
| DS-1-54 | Destination Lounger – Mont Blanc*  |
| DS-1-55 | Destination Lounger – Pebble       |
| DS-1-56 | Destination Lounger – Fashion Gray |
| DS-1-57 | Destination Lounger – Cappuccino   |
| DS-1-58 | Destination Lounger – Autumn Sun*  |
| DS-1-60 | Destination Lounger – Starry Night |
| DS-1-61 | Destination Lounger – Seashell     |

## STANDARD COLORS