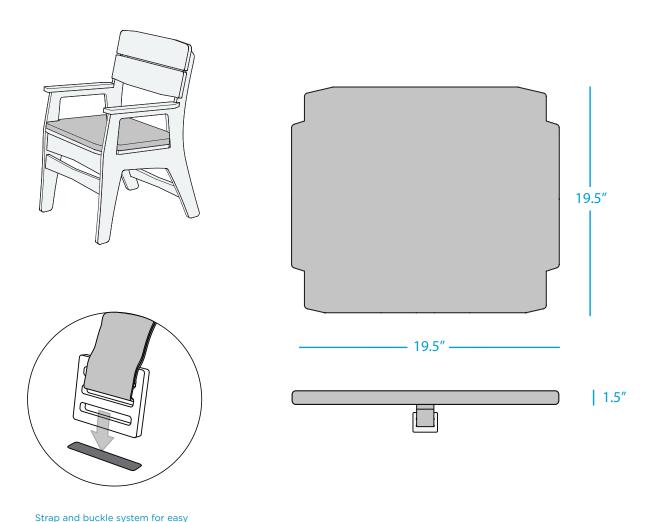

## **FEATURES**

- Designed for the Mainstay Dining Armchair
- Perfect for residential or commercial settings
- Built to withstand the harsh outdoor environment

attachment to the Dining Armchair.
Located on bottom of cushion.

- Crafted of high quality, outdoor fabrics
- EZ-Dri foam interior allows fast water drainage and air circulation
- Secure in place with easy strap and buckle system
- Adds comfort, style, and convenience