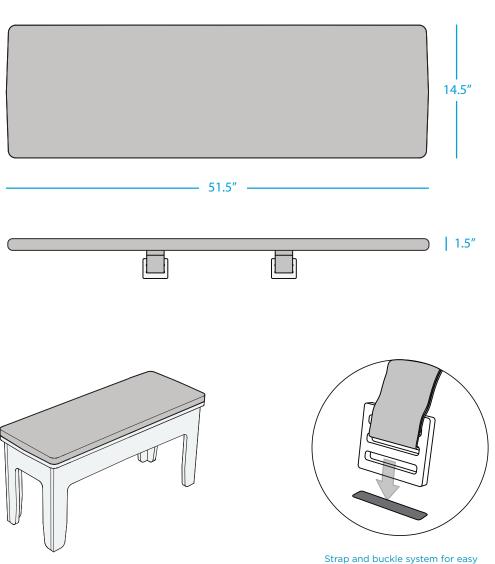

## DINING BENCH CUSHION, 52"

### **SPECIFICATIONS**

WEIGHT: 2 LBS

### **AVAILABLE FABRICS**

attachment to the Dining Bench. Located on bottom of cushion.

Available in all marine grade, sling grade, and furniture grade fabrics. Over 400 options available. See website or catalog for details.