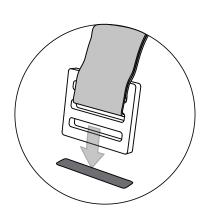

### **AVAILABLE FABRICS**

attachment to the Dining Bench. Located on bottom of cushion.

Available in all marine grade, sling grade, and furniture grade fabrics. Over 400 options available. See website or catalog for details.