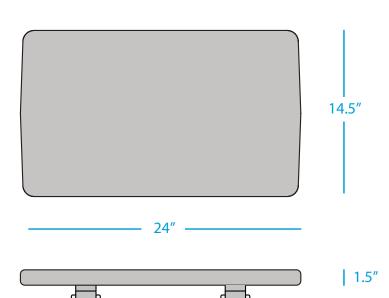

# **MAINSTAY**

## DINING BENCH CUSHION, 25"

### **SPECIFICATIONS**

WEIGHT: 1 LBS









### **FEATURES**

- Designed for the Mainstay Dining Bench, 36"
- Perfect for residential or commercial settings
- Built to withstand the harsh outdoor environment
- Crafted of high quality, outdoor fabrics
- EZ-Dri foam interior allows fast water drainage and air circulation
- Secure in place with easy strap and buckle system
- · Adds comfort, style, and convenience

#### **AVAILABLE FABRICS**

Available in all marine grade, sling grade, and furniture grade fabrics. Over 400 options available. See website or catalog for details.

# **MAINSTAY**

## DINING BENCH CUSHION, 52"

### **SPECIFICATIONS**

WEIGHT: 2 LBS



#### **FEATURES**

- Designed for the Mainstay Dining Bench, 63"
- Perfect for residential or commercial settings
- Built to withstand the harsh outdoor environment
- Crafted