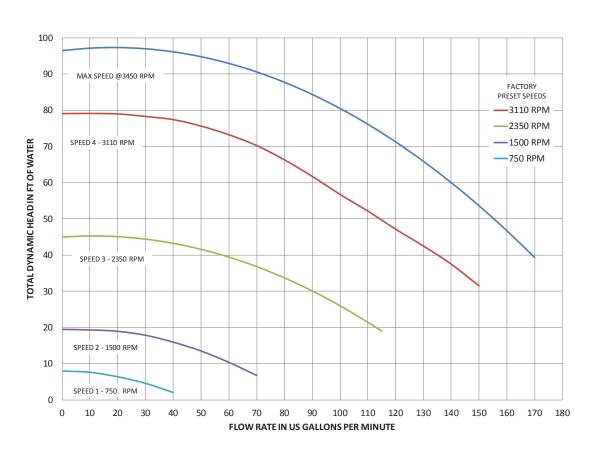

that pump bears a mark signifying evaluation to NSF Standard 50 For Self-Priming Centrifugal Pumps For Swimming Pools Only.
- <sup>3</sup> 'APSP' Pump has been evaluated to ANSI/APSP/ICC-15 and California Title 20 and is certified to use on Residential Swimming Pool Filtration Systems.
- <sup>4</sup> Product may have been evaluated to other state and local regulatory standards. Listing status may change. Always confirm status with appropriate agency if in doubt.

Note: Pump must be used with current collectors when installed on spas or hot tubs in Canada.

Refer to catalog page 50 for a selection of 2-Pole GFCI breakers which offer 6 milliamp personnel protection while meeting 2008 to current NEC Standards for Pool Pumps.

## **INTELLIFLO® VARIABLE SPEED** HIGH PERFORMANCE PUMP (CONT'D)



#### Note: IntelliFlo VS+SVRS minimum speed is 1100 RPM



## **Dimensions and Performance**