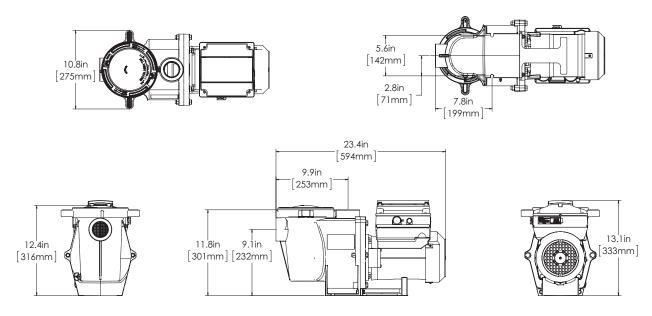

rd 50 For Self-Priming Centrifugal Pumps For Swimming Pools Only.
- <sup>3</sup> 'APSP' Pump has been evaluated to ANSI/APSP/ICC-15 and California Title 20 and is certified to use on Residential Swimming Pool Filtration Systems.
- <sup>4</sup> Product may have been evaluated to other state and local regulatory standards. Listing status may change. Always confirm status with appropriate agency if in doubt.

Note: Pump must be used with current collectors when installed on spas or hot tubs in Canada.

Refer to catalog page 50 for a selection of 2-Pole GFCI breakers which offer 6 milliamp personnel protection while meeting 2008 to current NEC Standards for Pool Pumps.

## **INTELLIFLO® VARIABLE SPEED** HIGH PERFORMANCE PUMP (CONT'D)



#### Note: IntelliFlo VS+SVRS minimum speed is 1100 RPM



## **Dimensions and Performance**