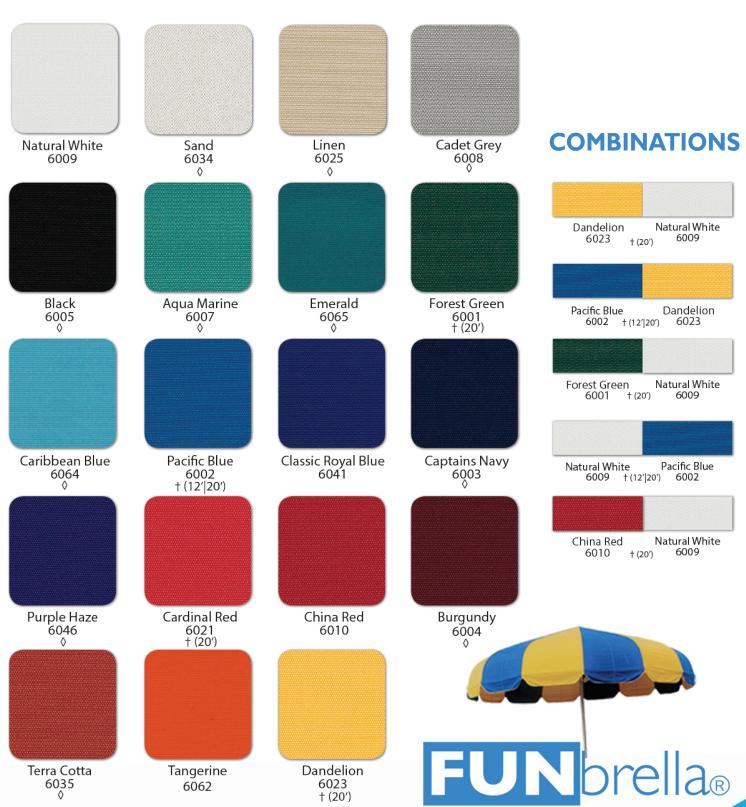

it has become the #I fabric choice for FUNbrella buyers. Woven Acrylic is the premier outdoor fabric for tension structures, including our top-selling FUNbrella. Anchor Woven Acrylic offers maximum sun protection to help prevent skin cancer\*, provide an oasis from the sun, and do so with maintenance-free, long life performance.



#### **Product Specifications**

Base Material 100% Solution-Dyed Acrylic

**Construction** Two-ply ring spun yarn and staple cut fiber

**UV Blocking Power** Up to 95%

Features Water repellant, fade resistant, mold and mildew

resistant, and easy to clean

Fabric Warranty 5 years Manufacturer's



The Skin Cancer Foundation recommends fabric shade products as an aid in the prevention of sun-induced damage to the skin.



## **WOVEN ACRYLIC FABRIC PATTERNS**



† Inventory (Size) ◊ Special Order Fabric