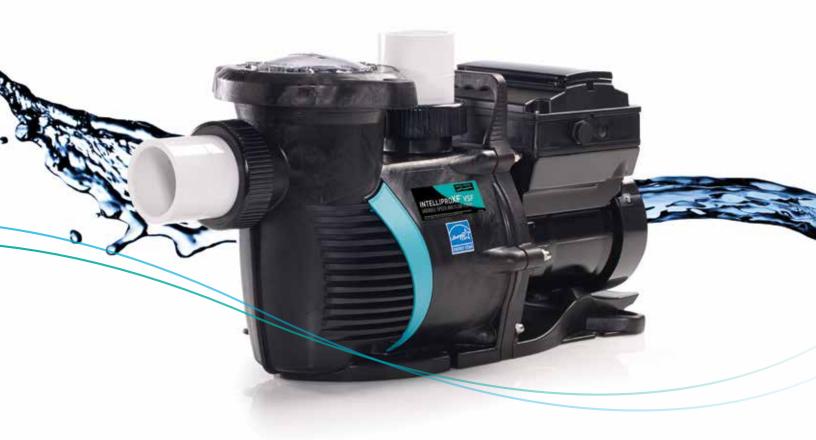

# INTELLIPROXF®VSF VARIABLE SPEED AND FLOW PUMP

PRECISE FLOW CONTROL AND HIGHEST AVAILABLE SAVINGS IN OUR MOST EFFICIENT PUMP.

The ultimate performance combination for large and feature-rich pools.

### Eliminate the guesswork

The IntelliProXF® VSF Pump is the first to adjust to changes in flow conditions to maintain its preprogrammed flow rate. It's like having cruise control for your pump, so it runs optimally throughout the entire filtration cycle.

### Superior hydraulic design

The IntelliProXF VSF pump is perfectly suited for large and feature-rich pools with high flow demands to power waterfalls, slides, negative edges and more.

#### Set it and forget it

The IntelliProXFVSF pump maintains its set flow rate, even as pool conditions change. It's like having cruise control for your pump.