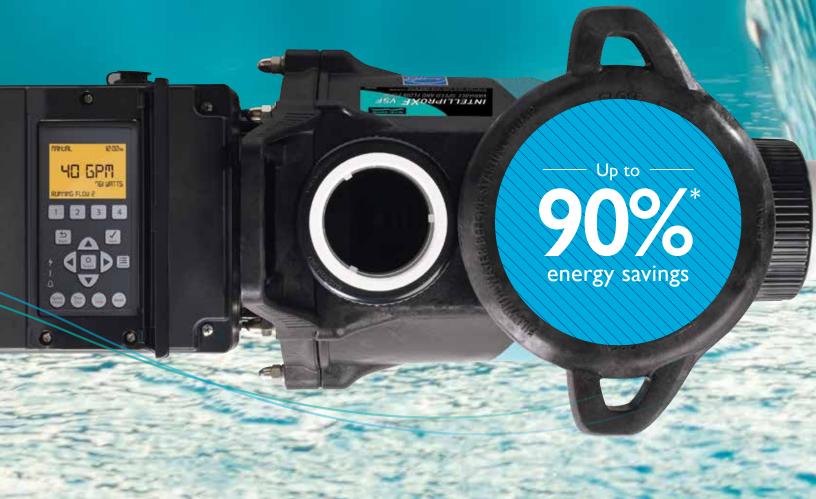

### Highest available efficiency

Since the IntelliProXFVSF pump is ultra energy efficient, you can experience increased energy savings, up to 90%\*, when compared to conventional single- or two-speed pumps.

# Smart technology for remarkable energy efficiency

Experience energy savings of up to 90%\*. IntelliPro pumps are installed in more pools worldwide and have saved more money than any other variable speed pump family.