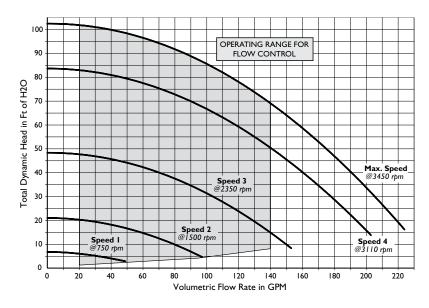

#### **Performance Curves**

The ENERGY STAR® Certified IntelliProXFVSF pump from Sta-Rite® meets strict energy-efficiency criteria set by the U.S. Environmental Protection Agency and the U.S. Department of Energy. This pump saves money, reduces energy use and protects the