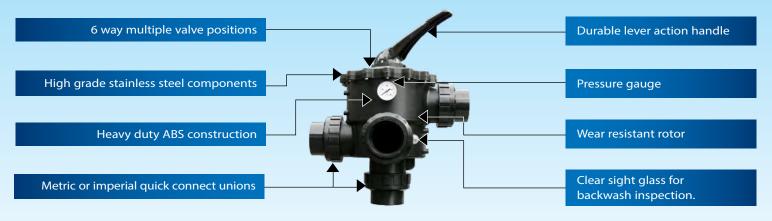

## Heavy duty construction

Constructed from heavy duty ABS and Glass Filled Polypropylene Waterco Multiport valves are designed for maximum performance and working pressures.

• 6-position multiple valve positions

Waterco's entire range of Multiport valves are engineered to withstand a working pressure of up to 58 psi (400kPa) with a test pressure of 87 psi (600 kPa).

|                                           | Max flow rate | Body | Lid  | Handle | Rotor    | Hardware | Union Nut | Union Tail |
|-------------------------------------------|---------------|------|------|--------|----------|----------|-----------|------------|
| 1 <sup>1</sup> / <sub>2</sub> "MPV (40mm) | 84            | ABS  | ABS  | ABS    | GF Noryl | SS304    | ABS       | PVC        |
| 2"MPV (50mm)                              | 135           | ABS  | ABS  | ABS    | GF Noryl | SS304    | ABS       | PVC        |
| 2 <sup>1</sup> / <sub>2</sub> "MPV (65mm) | 206           | ABS  | GFPP | ABS    | GF Noryl | SS304    | ABS       | PVC        |
| 3"MPV (80mm)                              | 285           | GFPP | GFPP | ABS    | GF Noryl | SS304    | ABS       | PVC        |
| 4"MPV (100mm)                             | 310           | GFPP | GFPP | ABS    | GF Noryl | SS304    | ABS       | PVC        |