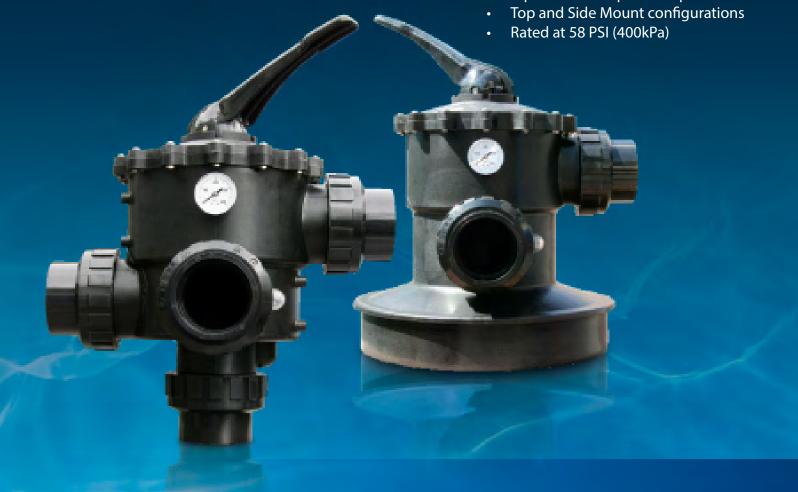

## Heavy duty construction

Constructed from heavy duty ABS and Glass Filled Polypropylene Waterco Multiport valves are designed for maximum performance and working pressures.

• 6-position multiple valve positions

Waterco's entire range of Multiport valves are engineered to withstand a working pressure of up to 58 psi (400kPa) with a test pressure of 87 psi (600 kPa).

|                                           | Max flow rate | Body | Lid  | Handle | Rotor    | Hardware | Union Nut | Union Tail |
|-------------------------------------------|---------------|------|------|--------|----------|----------|-----------|------------|
| 1 <sup>1</sup> / <sub>2</sub> "MPV (40mm) | 84            | ABS  | ABS  | ABS    | GF Noryl | SS304    | ABS       | PVC        |
| 2"MPV (50mm)                              | 135           | ABS  | ABS  | ABS    | GF Noryl | SS304    | ABS       | PVC        |
| 2 <sup>1</sup> / <sub>2</sub> "MPV (65mm) | 206           | ABS  | GFPP | ABS    | GF Noryl | SS304    | ABS       | PVC        |
| 3"MPV (80mm)                              | 285           | GFPP | GFPP | ABS    | GF Noryl | SS304    | ABS       | PVC        |
| 4"MPV (100mm)                             | 310           | GFPP | GFPP | ABS    | GF Noryl | SS304    | ABS       | PVC        |