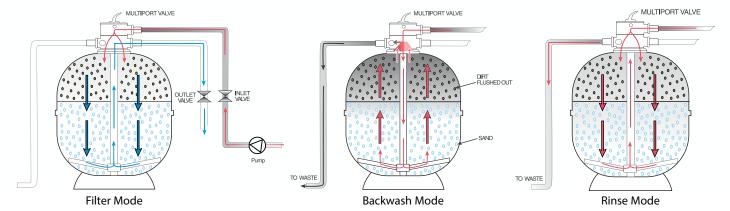

### MULTIPORT VALVE MAIN FUNCTIONS

Filter - downward flow through the filter bed to outlet
Backwash - upward flow through the filter bed to waste
Rinse - downward flow through the filter bed to waste

Waste - bypass the filter bed to waste
Re-circulate - bypass the filter bed to outlet

Closed - no flow to the filter

Cleansing a filter simply requires shifting the Multiport lever from the "filter" position to the "backwash" position, which reverses the flow of water in the filter, flushing the filter bed.