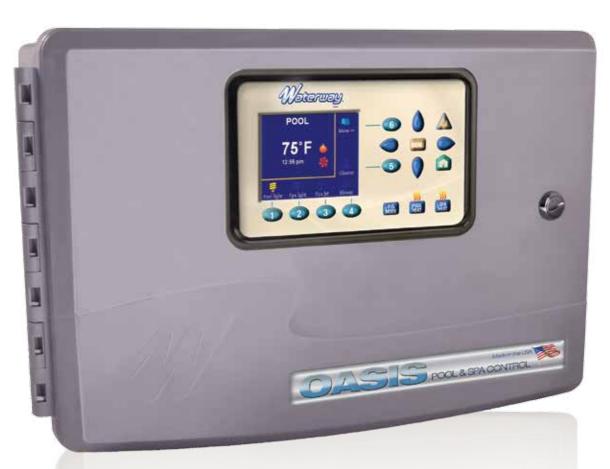

## Introducing the NEW OASIS Pool & Spa Control

## DASIS Pool & Spa Control

- Expandable to 10 relays
- Controls up to four Valve Actuators with Spillover and solar priority functionality built-in
- Onboard, re-loadable User Interface with extra-large, bright 3.2" Color Screen and intuitive keyboard layout
- Accept up to two additional User Interfaces
- Wi-Fi Controller provides for 24/7 control from any smart phone, tablet, or web-connected device
- Variable Speed Pump Control to provide for maximum energy efficiency
- Freeze protection
- Rugged impact and UV resistance enclosure
- Complies to UL and CE requirements