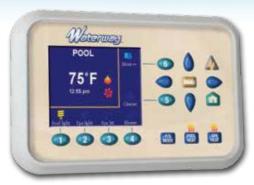

# Pool & Spa Control

The advanced Pool & Spa Control that communicates with Waterway <u>and</u> many major pump & lighting systems!

- 3.2" Color Screen
- Wi-Fi Option
- Variable, 1 or 2 Speed Pump Control
- 6 Standard Relays
- Controls up to4 Valve Actuators

#### Onboard and re-locatable user interface.

OASIS can operate 2 user interfaces at one time.