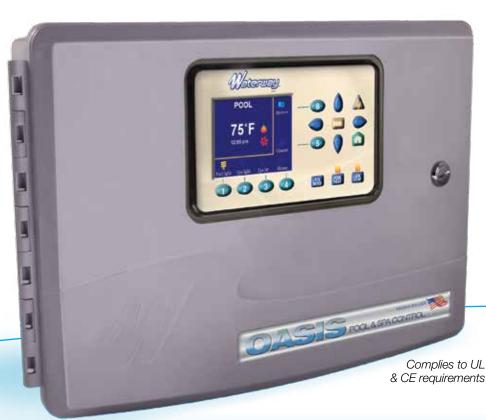

## OASIS Pool & Spa Control

#### Features:

- Rugged construction with UV resistant enclosure
- Freeze protection
- Complies to UL and CE requirements
- Dimensions: 17"W x 11.5"H x 5.25"D

| Part #        | Description                                  |
|---------------|----------------------------------------------|
| 770-1000-PS   | Standard Control                             |
| 770-1002-PS2  | Standard Control + 2 Valve Actuators         |
| 770-1004-PSW  | Standard Control + Wi-Fi                     |
| 770-1006-PSW2 | Standard Control + 2 Valve Actuators & Wi-Fi |