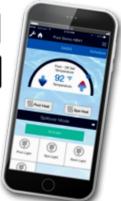

#### Wi-Fi control with the free OASIS Phone App

- From any smart phone, tablet or web device
- Free download from Apple® or Google Play<sup>™</sup>
- 24 hour control