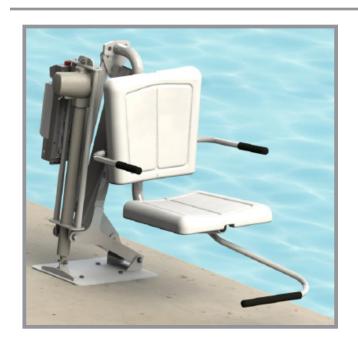

## **AQUA Buddy®**

The **AQUA Buddy®** is an **ADA compliant** battery powered lift that is self-operable from the deck and water. The **AQUA Buddy®** is designed for in-ground pools and spas.

- Fully ADA Compliant
- Made in the U.S.A.
- 5 -Year Structural Warranty
- 2- Year Electronics Warranty
- 18 Months Battery Warranty
- 304L Stainless Steel Construction
- Powder Coated
- Lift Capacity 350 lbs.
- Allows Independent Operation
- Quiet & Smooth Performance
- Concrete Anchor System Included
- Simple Installation & Easy Removal
- Dual Flip-Up Arm Rest
- 24-Volt Battery Powered
- Includes Battery Charger