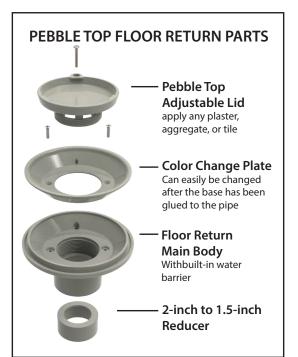

## FEATURES

Simply apply the same finish being applied to the pool to the top of our Pebble Top Floor Return causing it to disappear into the pool floor. No More Ugly Fittings!

- Pebble Top Adjustable Lid can be filled with any finish
- Includes our patent pending Color Change Plate which allows you to easily convert the color to any of our eight color options
- Full 360-degrees of adjustable flow
- Built in Water Stop to reduced leaks
- Fits 1.5-inch and 2-inch pipe
- Available in 8 designer colors, including Clear
- Engineered polymer UV-resistant ABS material
- Proudly made in the USA
- 25 Per Case