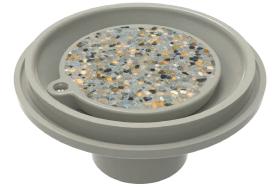

## Pebble Top Floor Return

Patent Pending

## FEATURES

Simply apply the same finish being applied to the pool to the top of our Pebble Top Floor Return causing it to disappear into the pool floor. No More Ugly Fittings!

- Pebble Top Adjustable Lid can be filled with any finish
- Includes our patent pending Color Change Plate which allows you to easily convert the color to any of our eight color options
- Full 360-degrees of adjustable flow
- Built in Water Stop to reduced leaks
- Fits 1.5-inch and 2-inch pipe
- Available in 8 designer colors, including Clear
- Engineered polymer UV-resistant ABS material
- Proudly made in the USA
- 25 Per Case