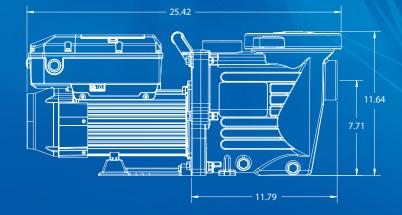

## 140

Dual Voltage 115V / 230V 1.40 HP Variable

Speed Pump

Power Defender Variable Speed Pumps are Energy Star Approved!

- High Performance & Ultra Quiet Variable Speed Pool Pump provides you with optimal energy savings.
- The latest technology Variable Speed Motors, totally enclosed construction with a powerful external fan – protects the motor against dirt and moisture and provides for extremely cool operation of the motor.
- Changes from 230V to 115V at the flip of a switch.
- No drop in horsepower at either voltage!
- D.O.E. and C.E.C. Compliant.
- Automatic Freeze Protect feature.
- Industry Leading 2" Swivel Unions for superior plumbing capabilities.

PD-140 Power Defender Variable Speed, Dual Voltage, 1.40 HP for In Ground Pools

Designed, Engineered & Manufactured in the USA.