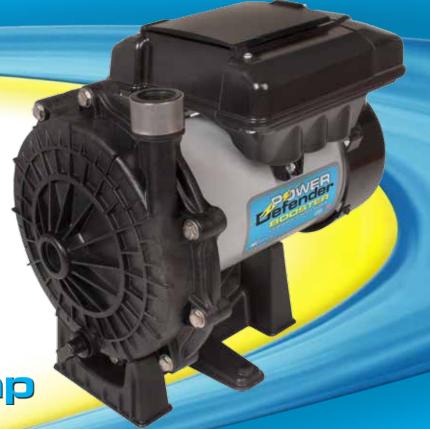

## Replace your old and noisy pressure cleaner booster pump.

Reduce your electric bill!

The first **Variable Speed**Pressure Cleaner Booster Pump.

VARIABLE SPEED

Booster Pump

Smart **energy solutions** for the Pool & Spa industry.

Power Defender Variable Speed Booster PD-275 3/4HP 230V 60HZ

## **PUMP FEATURES:**

- Change the operational speed of your pool cleaner. Save on your electric bill and optimize the performance of your pressure pool cleaner to fit your custom pool cleaning needs.
- Reduce wear, and extend the life of your pressure pool cleaner by avoiding unnecessary and excessive speed.
  - Built-in timer provides 3 custom cleaning schedules for your pool cleaner – without the need for a separate timer. Program a different custom cleaning schedule for each season.
  - Ultra energy efficient, quiet & durable Permanent
     Magnet motor provides years of trouble free service.