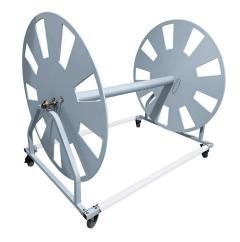

## XL Capacity Lane Line Storage Reel

- Holds more than any other storage reel on the market: up to 985 ft (300 meters) of 4" diameter lane lines or 575 ft (175 meters) of 6" diameter lane lines
- Powder-coated stainless steel frame and marine grade HDPE hubs for corrosion resistance
- Heavy duty locking casters are non-marking and can swivel 360° making it easy to maneuver
- Features two PVC sleeves over the bottom frame to prevent the lane lines from catching or snagging during reeling or unreeling
- Polyurethane cord eyehook allows the first lane line to be properly secured
- Optional cover sold separately

|          |                                                    | Shipping (Class 85) |              |                |             |
|----------|----------------------------------------------------|---------------------|--------------|----------------|-------------|
| Item No. | Description                                        | Weight              | Length       | Width          | Height      |
| 38000    | XL Capacity Lane Line<br>Storage Reel, silver gray | 210 lbs.<br>95kg    | 80"<br>203cm | 62.5"<br>159cm | 11"<br>28cm |