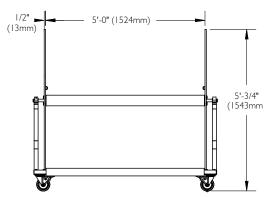

|          |                                                    | Shipping (Class 85) |              |                |             |
|----------|----------------------------------------------------|---------------------|--------------|----------------|-------------|
| Item No. | Description                                        | Weight              | Length       | Width          | Height      |
| 38000    | XL Capacity Lane Line<br>Storage Reel, silver gray | 210 lbs.<br>95kg    | 80"<br>203cm | 62.5"<br>159cm | 11"<br>28cm |