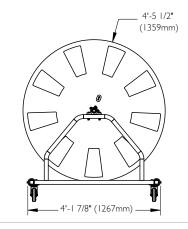

|          |                                                    | Shipping (Class 85) |              |                |             |
|----------|----------------------------------------------------|---------------------|--------------|----------------|-------------|
| Item No. | Description                                        | Weight              | Length       | Width          | Height      |
| 38000    | XL Capacity Lane Line<br>Storage Reel, silver gray | 210 lbs.<br>95kg    | 80"<br>203cm | 62.5"<br>159cm | 11"<br>28cm |