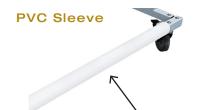

PVC sleeves over the bottom frame to prevent the lane lines from catching or snagging during reeling or unreeling

## XL Capacity Lane Line Storage Reel

- Holds more than any other storage reel on the market: up to 985 ft (300 meters) of 4" diameter lane lines or 575 ft (175 meters) of 6" diameter lane lines
- Powder-coated stainless steel frame and marine grade HDPE hubs for corrosion resistance
- Heavy duty locking casters are non-marking and can swivel 360° making it easy to maneuver
- Features two PVC sleeves over the bottom frame to prevent the lane lines from catching or snagging during reeling or unreeling
- Polyurethane cord eyehook allows the first lane line to be properly secured
- Optional cover sold separately