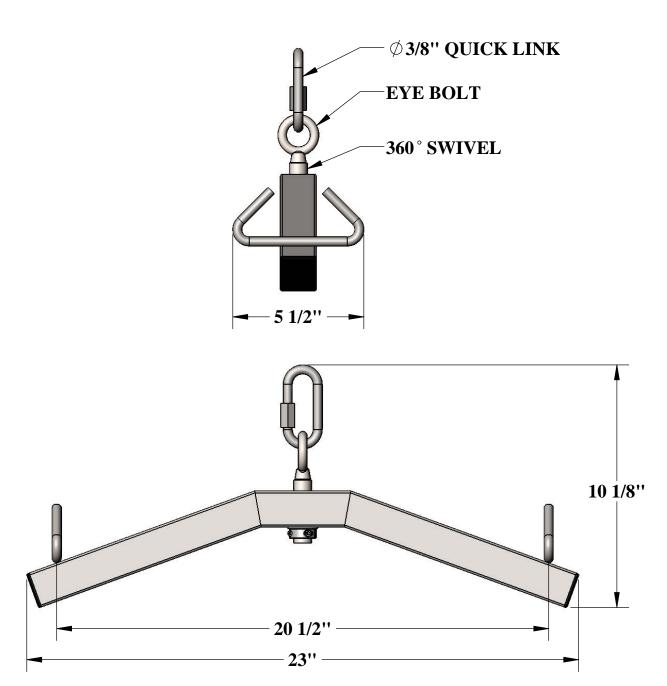

## **4-POINT HANGER BAR**

## **SPECIFICATIONS:**

THE AQUA CREEK 4-POINT HANGER BAR SHALL BE USABLE FOR OTHER MANUFACTURER'S 4-POINT ALL BODY SLINGS. IT SHALL BE CONSTRUCTED ENTIRELY OF POWDER-COATED STAINLESS STEEL, WITH A HIGH DENSITY POLYETHYLENE BUSHING FOR 360° SWIVELING. IT SHALL HAVE A WEIGHT CAPACITY OF 500 LBS [227 kg]. IT SHALL COME WITH A 3/8" DIA. QUICK-LINK TO ATTACH THE HANGER TO THE DESIRED LIFT. (THE LIFT CAN BE ANY OF THE EZ-STYLE LIFTS OR THE REVOLUTION LIFT, WITH OPTIONAL SLING-ARM AND QUICK-ATTACH BOLTS).