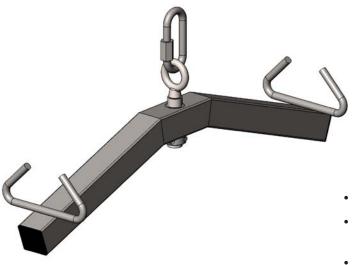

## Installation Instructions

The 4-POINT HANGER BAR comes fully assembled, and only needs to be attached to the lift and sling to begin use. The 3/8" QUICK LINK goes between the lift-eye and the 4-POINT HANGER BAR eye-bolt as shown above. Be sure to tighten the nut on the 3/8" QUICK LINK to make sure it can't come off accidently.

The 4-POINT HANGER BAR was designed to be used with 4-point slings from other manufactures. Attach the 4-point sling to the hanger bar per the manufacturers' instructions.

2