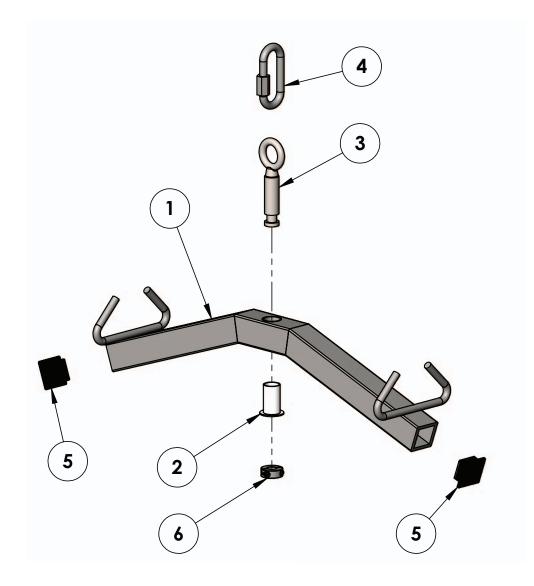

### **Parts List**

| ITEM NO. | QTY | PART NUMBER        | DESCRIPTION                           |
|----------|-----|--------------------|---------------------------------------|
| 1        | 1   | 4HB-100-01         | WELDMENT, 4-PT HANGER BAR             |
| 2        | 1   | 4HB-200-20         | FLANGE BUSHING, 4-PT HANGER BAR       |
| 3        | 1   | 4HB-300WM-00       | LIFTING EYE BOLT WELDMENT             |
| 4        | 1   | QUICK LINK, 3/8 SS | QUICK LINK, 3/8″ SS, 2500LB WORK LOAD |
| 5        | 2   | SQR-1-1/2-10-14    | CAP, PLASTIC, 1.5" SQUARE             |
| 6        | 1   | 9633T11            | 2 PIECE COLLAR CLAMP 1/2" ID          |