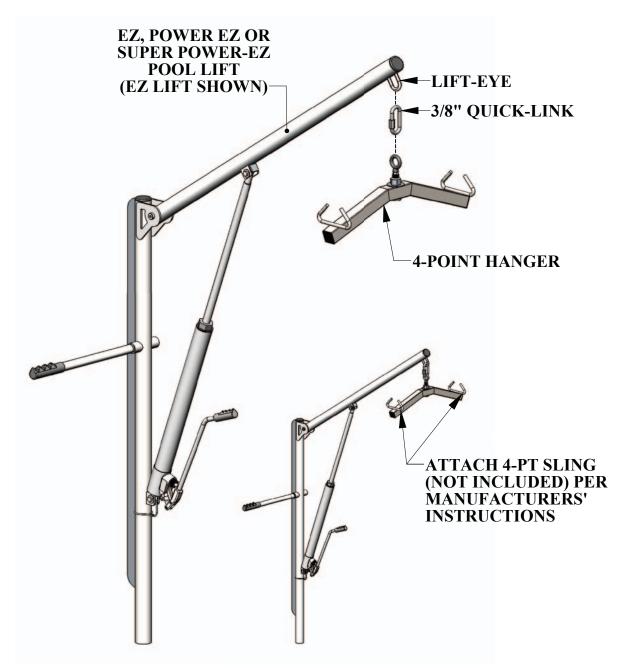

## Installation Instructions

The 4-POINT HANGER BAR comes fully assembled, and only needs to be attached to the lift and sling to begin use. The 3/8" QUICK LINK goes between the lift-eye and the 4-POINT HANGER BAR eye-bolt as shown above. Be sure to tighten the nut on the 3/8" QUICK LINK to make sure it can't come off accidently.

The 4-POINT HANGER BAR was designed to be used with 4-point slings from other manufactures. Attach the 4-point sling to the hanger bar per the manufacturers' instructions.

2