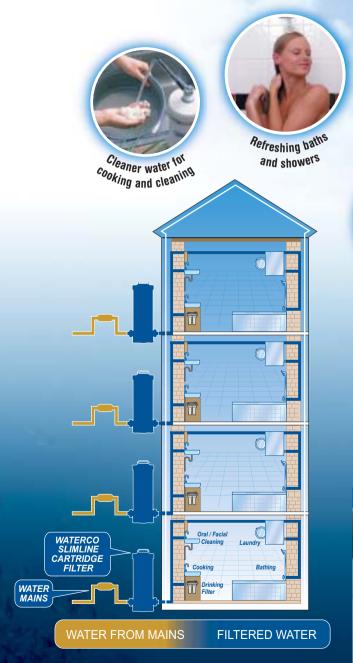

er Space Saver**

Occupies minimal space

Pleated Filter Cartridge increases filter capacity

Washable Synthetic Filter

Longer lasting fabric

Innovative Lock Ring Lid for easy usage and maintenance

*Ideal for homes and apartments* 





**Innovative Designs For Everyday Living!** 

## Saves more than space

The Slimline takes up a mere 250 sq cm of valuable floor space. Not only is it smart on space, it's also smart on design. The lock ring lid makes cartridge removal and replacement so easy. No additional tools are needed.



### **Slimline Filter Cartridge** Constructed of long-lasting & reusable polyester fabric.

Has multiple compact pleats providing 2.3 metres of surface area - maximum dirt holding, reduces cleaning frequency.

## Sparkling Clear Water throughout the Whole House!













### **Simple Maintenance**

**Stage 1**: Unscrew the lock ring and remove the lid.

**Stage 2**: Remove the cartridge from the housing and hose off the trapped sediment from the cartridge pleats.

**Stage 3**: Reinsert cleaned cartridge into the housing. Replace lid. Screw lock ring over lid. Filter tank is now ready for use.

Stage 1 Stage 2 Stage 3