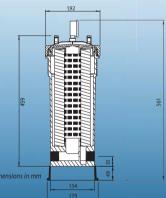

Working Pressure: 400 kPa (58psi) Maximum Temperature: 40°C (100°F)

Tank: Polypropylene
Tank ports: 25mm female BSP thread
Lock Ring: Glass-filled polypropylene
Element: Polyester fabric material, PU end caps, ABS core
Pressure Drop: 20kPa
Seals: Niltrile rubber

| Model | Micron Ratings | Max.Flow Rate | Surface Area      | Length | Diameter |
|-------|----------------|---------------|-------------------|--------|----------|
| CC25  | 30             | 95L/min       | 2.3m <sup>2</sup> | 340mm  | 127mm    |