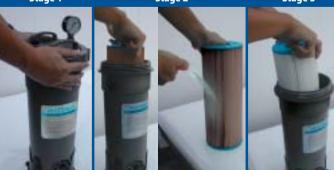

### **Simple Maintenance**

**Stage 1**: Unscrew the lock ring and remove the lid.

**Stage 2**: Remove the cartridge from the housing and hose off the trapped sediment from the cartridge pleats.

**Stage 3**: Reinsert cleaned cartridge into the housing. Replace lid. Screw lock ring over lid. Filter tank is now ready for use.

Stage 1 Stage 2 Stage 3