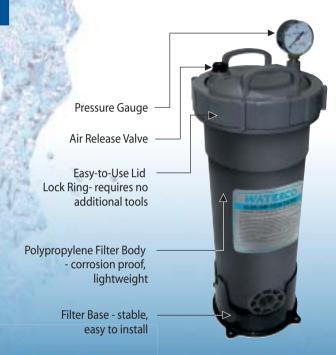

## **The Super Space Saver**

Occupies minimal space

Pleated Filter Cartridge increases filter capacity

Washable Synthetic Filter

Longer lasting fabric

Innovative Lock Ring Lid for easy usage and maintenance

## Saves more than space

The Slimline takes up a mere 250 sq cm of valuable floor space. Not only is it smart on space, it's also smart on design. The lock ring lid makes cartridge removal and replacement so easy. No additional tools are needed.

### **Slimline Filter Cartridge** Constructed of long-lasting & reusable polyester fabric.

Has multiple compact pleats providing 2.3 metres of surface area - maximum dirt holding, reduces cleaning frequency.