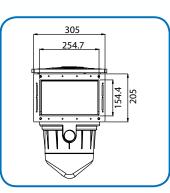

#### **S75 Skimmer Box**

The S75 skimmer is a general purpose skimmer which can be used in concrete, fibreglass and above ground pool installations. It has a built in overflow drain port to assist the prevention of flooding, during heavy rain. A horizontal 50mm suction take-off reduces the suction lift demands on the pump, saving energy.

| Model | Maximum<br>Surface Area | Suction Port (mm) | Opening<br>(mm) | Basket Capacity (litres) | Total Height (mm) | Total Depth<br>(mm) | Unit Weight<br>(kg) |
|-------|-------------------------|-------------------|-----------------|--------------------------|-------------------|---------------------|---------------------|
| S75   | 75 m <sup>2</sup>       | 50                | 247x152         | 2.4                      | 520               | 440                 | 6                   |