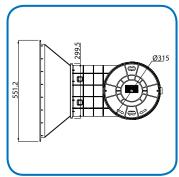

# **Skimmer Box Extension Ring**

If the skimmer is to be installed so that the deck lid will not be secured to the skimmer body, Waterco recommends using a skimmer Extension Ring (624105) for trouble free installation. The Extension Ring sits snugly in between the skimmer body and the Deck Ring and is strong enough to hold its shape during concreting. Using the Extension Ring will prevent misalignment of the Deck Ring and the skimmer body. This will eliminate problems caused by concrete intruding into the skimmer box cavity. The Extension Ring will ensure there are no problems inserting/removing vacuum plates or other similar devices. An individual Extension Ring offers an extension of 60mm and can be piggybacked to give further extension of any multiples if required. (eg 120mm, 180mm etc).