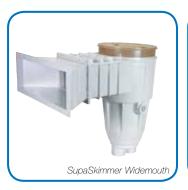

# **SupaSkimmer**

The SupaSkimmer is a large capacity skimmer box which is ideal for use in large domestic, semi commercial and commercial swimming pools. Because of its large capacity 5.9 litre debris collection it is also ideal for any swimming pool that is constructed in leafy environments.

## **Features include:**

- Lock down leaf basket and vacuum plate holds the leaf basket and vacuum plate firm
- Large capacity basket 5.9 litres, over double the size of conventional skimmers
- 2 x 50mm bottom suction ports less water flow restrictions
- 2 x 40mm side ports ideal for wall mount cleaners
- New child resistant safety lid prevents child accidents
- Deeper body style less chance of running pumping equipment dry
- Built in overflow drain port to assist the prevention of flooding, during heavy rain

| Model                    | Maximum<br>Surface Area | Suction Port<br>(mm) | Opening<br>(mm) | Basket Capacity (litres) | Total Height (mm) | Total Depth<br>(mm) | Unit Weight<br>(kg) |
|--------------------------|-------------------------|----------------------|-----------------|--------------------------|-------------------|---------------------|---------------------|
| Supaskimmer              | 75 m <sup>2</sup>       | 2x50                 | 247x152         | 5.9                      | 580               | 500                 | 7                   |
| Supaskimmer<br>Widemouth | 75 m²                   | 2x50                 | 551x152         | 5.9                      | 580               | 500                 | 10                  |