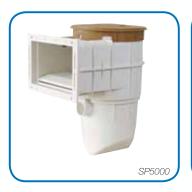

#### SP5000 Skimmer Box

The SP 5000 skimmer is a general purpose skimmer which can be used in concrete, fibreglass and above ground pool installations. The SP5000 is sized to minimise excavation and reduce concrete and steel requirements, whilst maintaining an optimum skimming action. A horizontal 50mm suction take-off reduces the suction lift demands on the pump, saving energy.

| Model  | Maximum<br>Surface Area | Suction Port<br>(mm) | Opening<br>(mm) | Basket Capacity (litres) | Total Height<br>(mm) | Total Depth<br>(mm) | Unit Weight<br>(kg) |
|--------|-------------------------|----------------------|-----------------|--------------------------|----------------------|---------------------|---------------------|
| SP5000 | 75 m <sup>2</sup>       | 50mm                 | 255x155         | 2.6                      | 478.2                | 385                 | 5                   |