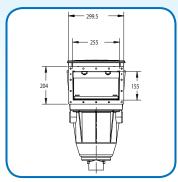

#### SP5000 Skimmer Box

The SP 5000 skimmer is a general purpose skimmer which can be used in concrete, fibreglass and above ground pool installations. The SP5000 is sized to minimise excavation and reduce concrete and steel requirements, whilst maintaining an optimum skimming action. A horizontal 50mm suction take-off reduces the suction lift demands on the pump, saving energy.

| Model  | Maximum<br>Surface Area | Suction Port<br>(mm) | Opening<br>(mm) | Basket Capacity (litres) | Total Height<br>(mm) | Total Depth<br>(mm) | Unit Weight<br>(kg) |
|--------|-------------------------|----------------------|-----------------|--------------------------|----------------------|---------------------|---------------------|
| SP5000 | 75 m <sup>2</sup>       | 50mm                 | 255x155         | 2.6                      | 478.2                | 385                 | 5                   |