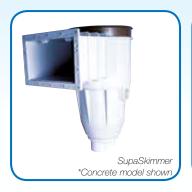

# **SupaSkimmer**

The SupaSkimmer is a large capacity skimmer box which is ideal for use in large domestic, semi commercial and commercial swimming pools. Because of its large capacity 5.9 litre debris collection it is also ideal for any swimming pool that is constructed in leafy environments.

## **Features include:**

- Lock down leaf basket and vacuum plate holds the leaf basket and vacuum plate firm
- Large capacity basket 5.9 litres, over double the size of conventional skimmers
- 2 x 50mm bottom suction ports less water flow restrictions
- 2 x 40mm side ports ideal for wall mount cleaners
- New child resistant safety lid prevents child accidents
- Deeper body style less chance of running pumping equipment dry
- Built in overflow drain port to assist the prevention of flooding, during heavy rain