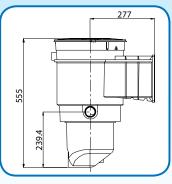

#### SP5000 Skimmer Box

The SP 5000 skimmer is a general purpose skimmer which can be used in concrete, fibreglass and above ground pool installations. The SP5000 is sized to minimise excavation and reduce concrete and steel requirements, whilst maintaining an optimum skimming action. A horizontal 50mm suction take-off reduces the suction lift demands on the pump, saving energy.

| Model  | Maximum<br>Surface Area | Suction Port<br>(mm) | Opening<br>(mm) | Basket Capacity (litres) | Total Height<br>(mm) | Total Depth<br>(mm) | Unit Weight<br>(kg) |
|--------|-------------------------|----------------------|-----------------|--------------------------|----------------------|---------------------|---------------------|
| SP5000 | 75 m <sup>2</sup>       | 50mm                 | 255x155         | 2.6                      | 478.2                | 385                 | 5                   |