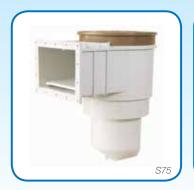

#### **S75 Skimmer Box**

The S75 skimmer is a general purpose skimmer which can be used in concrete, fibreglass and above ground pool installations. It has a built in overflow drain port to assist the prevention of flooding, during heavy rain. A horizontal 50mm suction take-off reduces the suction lift demands on the pump, saving energy.

## **Features include:**

- Lock down leaf basket and vacuum plate holds the leaf basket and vacuum plate firm
- Child safety lid lock down system prevents child accidents
- Square and round deck lid configuration

| Model | Maximum<br>Surface Area | Suction Port (mm) | Opening<br>(mm) | Basket Capacity (litres) | Total Height (mm) | Total Depth<br>(mm) | Unit Weight<br>(kg) |
|-------|-------------------------|-------------------|-----------------|--------------------------|-------------------|---------------------|---------------------|
| S75   | 75 m <sup>2</sup>       | 50                | 247x152         | 2.4                      | 520               | 440                 | 6                   |