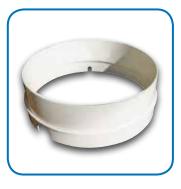

# **Skimmer Box Extension Ring**

If the skimmer is to be installed so that the deck lid will not be secured to the skimmer body, Waterco recommends using a skimmer Extension Ring (624105) for trouble free installation. The Extension Ring sits snugly in between the skimmer body and the Deck Ring and is strong enough to hold its shape during concreting. Using the Extension Ring will prevent misalignment of the Deck Ring and the skimmer body. This will eliminate problems caused by concrete intruding into the skimmer box cavity. The Extension Ring will ensure there are no problems inserting/removing vacuum plates or other similar devices. An individual Extension Ring offers an extension of 60mm and can be piggybacked to give further extension of any multiples if required. (eg 120mm, 180mm etc).