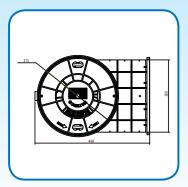

# **SupaSkimmer**

The SupaSkimmer is a large capacity skimmer box which is ideal for use in large domestic, semi commercial and commercial swimming pools. Because of its large capacity 5.9 litre debris collection it is also ideal for any swimming pool that is constructed in leafy environments.

## **Features include:**

- Lock down leaf basket and vacuum plate holds the leaf basket and vacuum plate firm
- Large capacity basket 5.9 litres, over double the size of conventional skimmers
- 2 x 50mm bottom suction ports less water flow restrictions
- 2 x 40mm side ports ideal for wall mount cleaners
- New child resistant safety lid prevents child accidents
- Deeper body style less chance of running pumping equipment dry
- Built in overflow drain port to assist the prevention of flooding, during heavy rain

| Model                    | Maximum<br>Surface Area | Suction Port<br>(mm) | Opening<br>(mm) | Basket Capacity (litres) | Total Height (mm) | Total Depth<br>(mm) | Unit Weight<br>(kg) |
|--------------------------|-------------------------|----------------------|-----------------|--------------------------|-------------------|---------------------|---------------------|
| Supaskimmer              | 75 m <sup>2</sup>       | 2x50                 | 247x152         | 5.9                      | 580               | 500                 | 7                   |
| Supaskimmer<br>Widemouth | 75 m²                   | 2x50                 | 551x152         | 5.9                      | 580               | 500                 | 10                  |