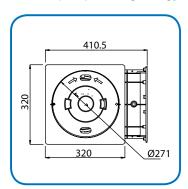

# **SupaSkimmer**

The SupaSkimmer is a large capacity skimmer box which is ideal for use in large domestic, semi commercial and commercial swimming pools. Because of its large capacity 5.9 litre debris collection it is also ideal for any swimming pool that is constructed in leafy environments.

## **Features include:**

- Lock down leaf basket and vacuum plate holds the leaf basket and vacuum plate firm
- Large capacity basket 5.9 litres, over double the size of conventional skimmers
- 2 x 50mm bottom suction ports less water flow restrictions
- 2 x 40mm side ports ideal for wall mount cleaners
- New child resistant safety lid prevents child accidents
- Deeper body style less chance of running pumping equipment dry
- Built in overflow drain port to assist the prevention of flooding, during heavy rain

| Model                    | Maximum<br>Surface Area | Suction Port<br>(mm) | Opening<br>(mm) | Basket Capacity (litres) | Total Height (mm) | Total Depth<br>(mm) | Unit Weight<br>(kg) |
|--------------------------|-------------------------|----------------------|-----------------|--------------------------|-------------------|---------------------|---------------------|
| Supaskimmer              | 75 m <sup>2</sup>       | 2x50                 | 247x152         | 5.9                      | 580               | 500                 | 7                   |
| Supaskimmer<br>Widemouth | 75 m²                   | 2x50                 | 551x152         | 5.9                      | 580               | 500                 | 10                  |