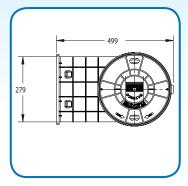

# **SupaSkimmer**

The SupaSkimmer is a large capacity skimmer box which is ideal for use in large domestic, semi commercial and commercial swimming pools. Because of its large capacity 5.9 litre debris collection it is also ideal for any swimming pool that is constructed in leafy environments.

| Model                    | Maximum<br>Surface Area | Suction Port<br>(mm) | Opening<br>(mm) | Basket Capacity (litres) | Total Height (mm) | Total Depth<br>(mm) | Unit Weight<br>(kg) |
|--------------------------|-------------------------|----------------------|-----------------|--------------------------|-------------------|---------------------|---------------------|
| Supaskimmer              | 75 m <sup>2</sup>       | 2x50                 | 247x152         | 5.9                      | 580               | 500                 | 7                   |
| Supaskimmer<br>Widemouth | 75 m²                   | 2x50                 | 551x152         | 5.9                      | 580               | 500                 | 10                  |