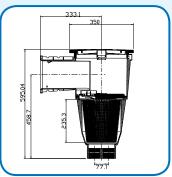

# **SupaSkimmer**

The SupaSkimmer is a large capacity skimmer box which is ideal for use in large domestic, semi commercial and commercial swimming pools. Because of its large capacity 5.9 litre debris collection it is also ideal for any swimming pool that is constructed in leafy environments.

| Model                    | Maximum<br>Surface Area | Suction Port<br>(mm) | Opening<br>(mm) | Basket Capacity (litres) | Total Height (mm) | Total Depth<br>(mm) | Unit Weight<br>(kg) |
|--------------------------|-------------------------|----------------------|-----------------|--------------------------|-------------------|---------------------|---------------------|
| Supaskimmer              | 75 m <sup>2</sup>       | 2x50                 | 247x152         | 5.9                      | 580               | 500                 | 7                   |
| Supaskimmer<br>Widemouth | 75 m²                   | 2x50                 | 551x152         | 5.9                      | 580               | 500                 | 10                  |