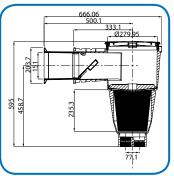

#### **S75 Skimmer Box**

The S75 skimmer is a general purpose skimmer which can be used in concrete, fibreglass and above ground pool installations. It has a built in overflow drain port to assist the prevention of flooding, during heavy rain. A horizontal 50mm suction take-off reduces the suction lift demands on the pump, saving energy.

| Model | Maximum<br>Surface Area | Suction Port (mm) | Opening<br>(mm) | Basket Capacity (litres) | Total Height (mm) | Total Depth<br>(mm) | Unit Weight<br>(kg) |
|-------|-------------------------|-------------------|-----------------|--------------------------|-------------------|---------------------|---------------------|
| S75   | 75 m <sup>2</sup>       | 50                | 247x152         | 2.4                      | 520               | 440                 | 6                   |