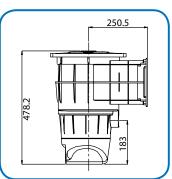

#### SP5000 Skimmer Box

The SP 5000 skimmer is a general purpose skimmer which can be used in concrete, fibreglass and above ground pool installations. The SP5000 is sized to minimise excavation and reduce concrete and steel requirements, whilst maintaining an optimum skimming action. A horizontal 50mm suction take-off reduces the suction lift demands on the pump, saving energy.

| Model  | Maximum<br>Surface Area | Suction Port<br>(mm) | Opening<br>(mm) | Basket Capacity (litres) | Total Height<br>(mm) | Total Depth<br>(mm) | Unit Weight<br>(kg) |
|--------|-------------------------|----------------------|-----------------|--------------------------|----------------------|---------------------|---------------------|
| SP5000 | 75 m <sup>2</sup>       | 50mm                 | 255x155         | 2.6                      | 478.2                | 385                 | 5                   |