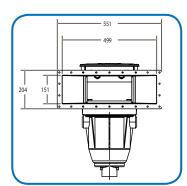

# **SupaSkimmer**

The SupaSkimmer is a large capacity skimmer box which is ideal for use in large domestic, semi commercial and commercial swimming pools. Because of its large capacity 5.9 litre debris collection it is also ideal for any swimming pool that is constructed in leafy environments.

## **Features include:**

- Lock down leaf basket and vacuum plate holds the leaf basket and vacuum plate firm
- Large capacity basket 5.9 litres, over double the size of conventional skimmers
- 2 x 50mm bottom suction ports less water flow restrictions
- 2 x 40mm side ports ideal for wall mount cleaners
- New child resistant safety lid prevents child accidents
- Deeper body style less chance of running pumping equipment dry
- Built in overflow drain port to assist the prevention of flooding, during heavy rain

| Model                    | Maximum<br>Surface Area | Suction Port<br>(mm) | Opening<br>(mm) | Basket Capacity (litres) | Total Height (mm) | Total Depth<br>(mm) | Unit Weight<br>(kg) |
|--------------------------|-------------------------|----------------------|-----------------|--------------------------|-------------------|---------------------|---------------------|
| Supaskimmer              | 75 m <sup>2</sup>       | 2x50                 | 247x152         | 5.9                      | 580               | 500                 | 7                   |
| Supaskimmer<br>Widemouth | 75 m²                   | 2x50                 | 551x152         | 5.9                      | 580               | 500                 | 10                  |