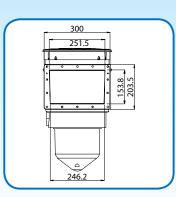

# **Skimmer Box Extension Ring**

If the skimmer is to be installed so that the deck lid will not be secured to the skimmer body, Waterco recommends using a skimmer Extension Ring (624105) for trouble free installation. The Extension Ring sits snugly in between the skimmer body and the Deck Ring and is strong enough to hold its shape during concreting. Using the Extension Ring will prevent misalignment of the Deck Ring and the skimmer body. This will eliminate problems caused by concrete intruding into the skimmer box cavity. The Extension Ring will ensure there are no problems inserting/removing vacuum plates or other similar devices. An individual Extension Ring offers an extension of 60mm and can be piggybacked to give further extension of any multiples if required. (eg 120mm, 180mm etc).