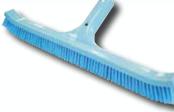

#### **Pool Broom**

With no sharp edges and easy to brush bristles, this pool broom is ideal for brushing the pool's walls to dislodge algae and dirt.