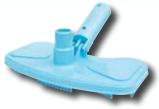

#### Flexible Vacuum Head

Weighted for optimum hydraulic balance and ease of use, this flexible vacuum head allows you to vacuum dirt and leaves quickly and efficiently from the pool floor.