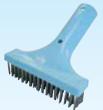

### **Algae Brush**

Designed to cut open the hard membranes of "Black Spot" algae so that an algaecide can effectively kill the algae.