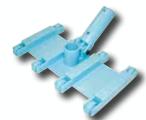

#### Flexible Vacuum Head

Weighted for optimum hydraulic balance and ease of use, this flexible vacuum head allows you to vacuum dirt and leaves quickly and efficiently from the pool floor.