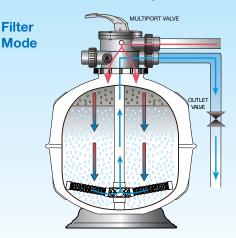

#### **Ease of Maintenance**

Cleansing the filter simply requires turning the filter's multiport lever from the "filter" position to the "backwash" position, which reverses the flow of water in the filter, flushing the filter bed.