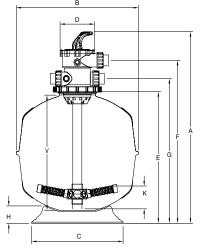

### **Dimension (mm)**

| Model | Valve Size | Α   | В   | С   | D   | Е   | F   | G   | Н  | V   | K   |
|-------|------------|-----|-----|-----|-----|-----|-----|-----|----|-----|-----|
| E500  | 40         | 905 | 550 | 484 | 182 | 618 | 762 | 671 | 88 | 522 | 108 |
| E600  | 40         | 942 | 650 | 484 | 182 | 655 | 799 | 708 | 88 | 560 | 115 |