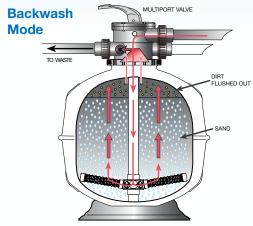

#### **Ease of Maintenance**

Cleansing the filter simply requires turning the filter's multiport lever from the "filter" position to the "backwash" position, which reverses the flow of water in the filter, flushing the filter bed.