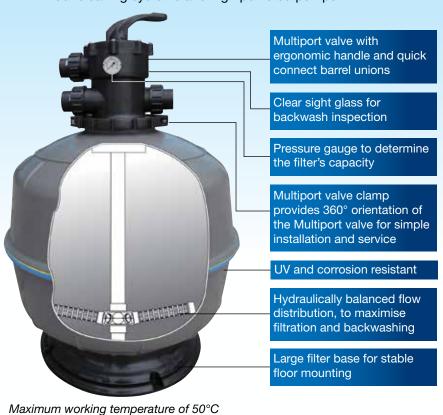

Superior strength and dependability

Designed to cope with the cyclic pressures of the modern day swimming pool, Exotuf filter vessels are precision injection moulded for superior strength and dependability.

Exotuf filters are ideal for pools equipped with in floor cleaning systems and high powered pumps.

Granular media filtration

EXOTUR

- Multiport valve for ease of use
- Pressure rated at 350 kPa
- Corrosion and UV resistant

### **Superior Strength**

Exotuf filters are considered one of the strongest filters within its class. Its filter vessel is precision injection moulded within minimal tolerances for enhanced structural strength.

Pressure rated at 350 kPa, Exotuf filters are ideal for pools equipped with in floor cleaning systems and high powered pumps.

#### **Ease of Maintenance**

Cleansing the filter simply requires turning the filter's multiport lever from the "filter" position to the "backwash" position, which reverses the flow of water in the filter, flushing the filter bed.