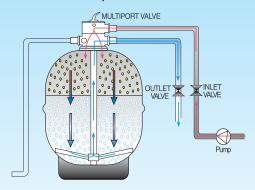

# Thermoplastic Granular Filter

**Economical low maintenance filtration** 

Thermoplastic granular filters operate on the basis of "depth filtration"; dirt is driven through the filter bed and trapped in minute spaces between the particles of filter media.

Cleansing the filter simply requires turning the filter's multiport lever from the "filter" position to the "backwash" position, which reverses the flow of water in the filter, flushing the filter bed.