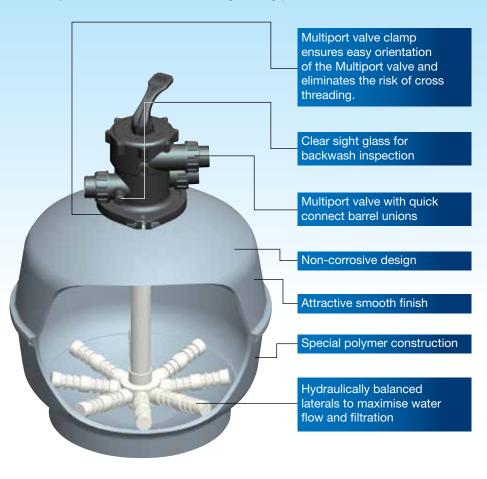

#### **Thermoplastic Construction**

Manufactured from the highest grade of non corrosive materials and applying precision plastic injection moulding techniques, Thermoplastic filters are built for long lasting performance.

#### **Easy Maintenance**

Cleansing the filter simply requires turning the Multiport lever from the 'filter' position to the 'backwash' position.