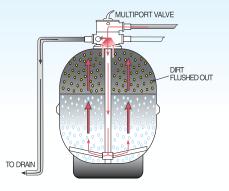

Cleansing the filter simply requires turning the filter's multiport lever from the "filter" position to the "backwash" position, which reverses the flow of water in the filter, flushing the filter bed.

#### **Easy Maintenance**

Cleansing the filter simply requires turning the Multiport lever from the 'filter' position to the 'backwash' position.