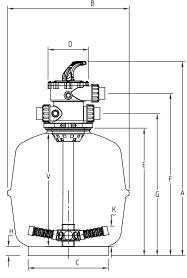

#### **Dimension**

| Model | Α   | В   | С   | D   | Е   | F   | G   | Н  | ٧   | K  |
|-------|-----|-----|-----|-----|-----|-----|-----|----|-----|----|
| T400  | 822 | 460 | 280 | 182 | 535 | 679 | 588 | 34 | 480 | 89 |