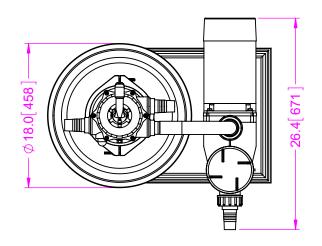

SEE DRAWING #2 FOR DETAILS

| TIETER DATA (FOR EAGITTIETER) |             |  |
|-------------------------------|-------------|--|
| TOTAL SURFACE AREA:           | 1.35 SQ.FT. |  |
| MAX WORKING PRESSURE:         | 58 PSI      |  |
| MAX FLOW RATE:                | 20 GPM/SQ.F |  |
| ESTIMATED MEDIA AMOUNTS       |             |  |
| SAND:                         | 100 LBS.    |  |
| GRAVEL:                       | LBS.        |  |
| WEIGHTS (APPROXIMATE)         |             |  |
| FILTER SHIPPING WEIGHT:       | 19 LBS.     |  |
| FILTER OPERATING WEIGHT:      | 260 LBS.    |  |

FILTER DATA (FOR FACH FILTER)