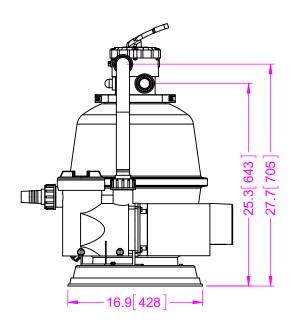

## WATERCO

EXOTUF SKS16B SKID PACK
WITH E400 FILTER, 1-1/2" MPV,
& 3/4 HP SUPAMITE PUMP

|   | DRAWING TITLE:             | SHEET:            | REV:      |        |   |
|---|----------------------------|-------------------|-----------|--------|---|
| 1 | SKID PACKS SKS-16-18-20-24 |                   |           | 1 OF 2 | 0 |
|   | SCALE:<br>1:12             | DATE:<br>3/5/2020 | CUSTOMER: |        |   |

| FILTER DATA (FOR EAC     | H FILTER)    | GENERAL NOTES:                                             | DATE: / /2020  | DATE: / /2020    |                                     |
|--------------------------|--------------|------------------------------------------------------------|----------------|------------------|-------------------------------------|
| TOTAL SURFACE AREA:      | 1.35 SQ.FT.  | 1. MEDIA NOT INCLUDED WITH FILTER.                         | CUSTOMER:      | ENG: JS          | WAI ERCO                            |
| MAX WORKING PRESSURE:    | 58 PSI       | 2. CONCRETE SLAB TO BE DESIGNED BY OTHERS.                 | COOTOWER.      | LNO. 30          |                                     |
| MAX FLOW RATE:           | 20 GPM/SQ.FT | 3. DRAWING MAY INCLUDE ITEMS SHOWN                         |                |                  | EXOTUF SKS16B SKID PACK             |
| ESTIMATED MEDIA AM       | OUNTS        | WHICH ARE NOT BEING SUPPLIED BY                            |                |                  | WITH E400 FILTER, 1-1/2" MPV,       |
| SAND:                    | 100 LBS.     | WATERCO. PLEASE REFER TO QUOTE FOR LIST OF ITEMS SUPPLIED. | DATE: / /2020  | DATE: / /2020    | & 3/4 HP SUPAMITE PUMP              |
| GRAVEL:                  | LBS.         |                                                            | PROD. MGR.: PG | DRN BY: RWS. Jr. | DRAWING TITLE: SHEET: REV:          |
| WEIGHTS (APPROXIM        | ATE)         | FIBERGLASS AND RESINS.                                     |                |                  | SKID PACKS SKS-16-18-20-24 2 OF 2 0 |
| FILTER SHIPPING WEIGHT:  | 19 LBS.      | 5. ALL INTERNAL FILTER COMPONENTS                          |                |                  | SCALE:   DATE:   CUSTOMER:          |
| FILTER OPERATING WEIGHT: | 260 LBS.     | CONSTRUCTED OF SCHEDULE 80 PVC.                            |                |                  | NTS 3/5/2020                        |