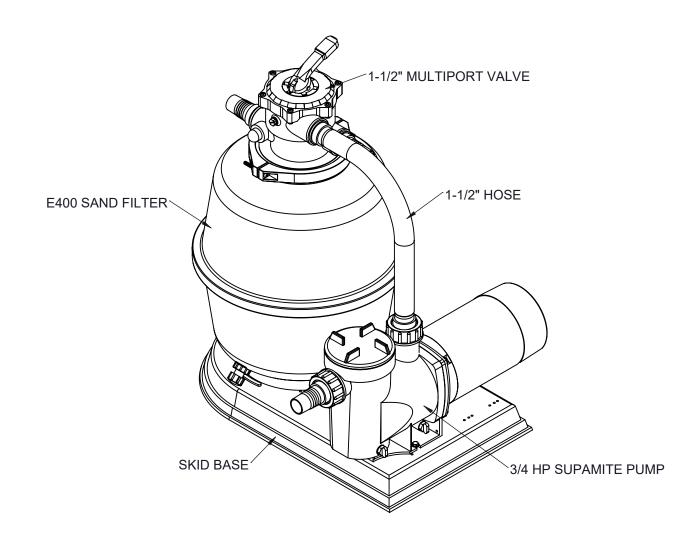

## WATERCO

EXOTUF SKS16B SKID PACK
WITH E400 FILTER, 1-1/2" MPV,
& 3/4 HP SUPAMITE PUMP

|   | DRAWING TITLE:             | SHEET:            | REV:      |        |   |
|---|----------------------------|-------------------|-----------|--------|---|
| 1 | SKID PACKS SKS-16-18-20-24 |                   |           | 1 OF 2 | 0 |
|   | SCALE:<br>1:12             | DATE:<br>3/5/2020 | CUSTOMER: |        |   |