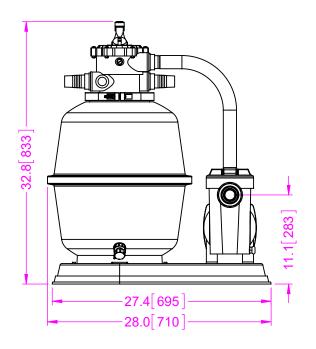

## WATERCO

EXOTUF SKS16B SKID PACK
WITH E400 FILTER, 1-1/2" MPV,
& 3/4 HP SUPAMITE PUMP

|   | DRAWING TITLE:             | SHEET:            | REV:      |        |   |
|---|----------------------------|-------------------|-----------|--------|---|
| 1 | SKID PACKS SKS-16-18-20-24 |                   |           | 1 OF 2 | 0 |
|   | SCALE:<br>1:12             | DATE:<br>3/5/2020 | CUSTOMER: |        |   |

| FILTER DATA (FOR EAC     | H FILTER)    | GENERAL NOTES:                                             | DATE: / /2020  | DATE: / /2020    |                                     |
|--------------------------|--------------|------------------------------------------------------------|----------------|------------------|-------------------------------------|
| TOTAL SURFACE AREA:      | 1.35 SQ.FT.  | 1. MEDIA NOT INCLUDED WITH FILTER.                         | CUSTOMER:      | ENG: JS          | WAI ERCO                            |
| MAX WORKING PRESSURE:    | 58 PSI       | 2. CONCRETE SLAB TO BE DESIGNED BY OTHERS.                 | COOTOWER.      | LNO. 30          |                                     |
| MAX FLOW RATE:           | 20 GPM/SQ.FT | 3. DRAWING MAY INCLUDE ITEMS SHOWN                         |                |                  | EXOTUF SKS16B SKID PACK             |
| ESTIMATED MEDIA AM       | OUNTS        | WHICH ARE NOT BEING SUPPLIED BY                            |                |                  | WITH E400 FILTER, 1-1/2" MPV,       |
| SAND:                    | 100 LBS.     | WATERCO. PLEASE REFER TO QUOTE FOR LIST OF ITEMS SUPPLIED. | DATE: / /2020  | DATE: / /2020    | & 3/4 HP SUPAMITE PUMP              |
| GRAVEL:                  | LBS.         |                                                            | PROD. MGR.: PG | DRN BY: RWS. Jr. | DRAWING TITLE: SHEET: REV:          |
| WEIGHTS (APPROXIM        | ATE)         | FIBERGLASS AND RESINS.                                     |                |                  | SKID PACKS SKS-16-18-20-24 2 OF 2 0 |
| FILTER SHIPPING WEIGHT:  | 19 LBS.      | 5. ALL INTERNAL FILTER COMPONENTS                          |                |                  | SCALE:   DATE:   CUSTOMER:          |
| FILTER OPERATING WEIGHT: | 260 LBS.     | CONSTRUCTED OF SCHEDULE 80 PVC.                            |                |                  | NTS 3/5/2020                        |