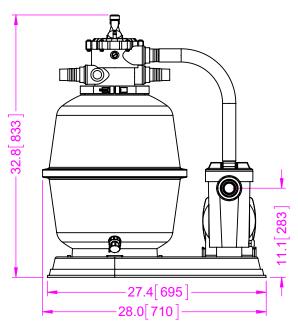

## WATERCO

EXOTUF SKS16C SKID PACK
WITH E400 FILTER, 1-1/2" MPV,
& 1 HP SUPAMITE PUMP

| - 1 |                            |                   |           |        |      |
|-----|----------------------------|-------------------|-----------|--------|------|
| ı   | DRAWING TITLE:             |                   |           | SHEET: | REV: |
| 1   | SKID PACKS SKS-16-18-20-24 |                   |           | 1 OF 2 | 0    |
|     | SCALE:<br>1:12             | DATE:<br>3/5/2020 | CUSTOMER: |        |      |

| FILTER DATA (FOR EAC    | CH FILTER)   | GENERAL NOTES:                                             | DATE: / /2020  | DATE://2020      |                                     |
|-------------------------|--------------|------------------------------------------------------------|----------------|------------------|-------------------------------------|
| TOTAL SURFACE AREA:     | 1.35 SQ.FT.  | 1. MEDIA NOT INCLUDED WITH FILTER.                         | CUSTOMER:      | ENG: JS          | MAI ERCO                            |
| MAX WORKING PRESSURE:   | 58 PSI       | 2. CONCRETE SLAB TO BE DESIGNED BY OTHERS.                 | OOOTOWEN.      | LIVO. 00         |                                     |
| MAX FLOW RATE:          | 20 GPM/SQ.FT | 3. DRAWING MAY INCLUDE ITEMS SHOWN                         |                |                  | EXOTUF SKS16C SKID PACK             |
| ESTIMATED MEDIA AN      | IOUNTS       | WHICH ARE NOT BEING SUPPLIED BY                            |                |                  | WITH E400 FILTER, 1-1/2" MPV,       |
| SAND:                   | 100 LBS.     | WATERCO. PLEASE REFER TO QUOTE FOR LIST OF ITEMS SUPPLIED. | DATE: / /2020  | DATE: / /2020    | & 1 HP SUPAMITE PUMP                |
| GRAVEL:                 | LBS.         | 4. FILTER MADE FROM HIGH STRENGTH                          | PROD. MGR.: PG | DRN BY: RWS. Jr. | DRAWING TITLE:   SHEET:   REV:      |
| WEIGHTS (APPROXII       | NATE)        | FIBERGLASS AND RESINS.                                     | 1105. 110110   |                  | SKID PACKS SKS-16-18-20-24 2 OF 2 0 |
| FILTER SHIPPING WEIGHT: | 19 LBS.      | 5. ALL INTERNAL FILTER COMPONENTS                          |                |                  | SCALE:   DATE:   CUSTOMER:          |
| FILTER OPERATING WEIGHT | : 260 LBS.   | CONSTRUCTED OF SCHEDULE 80 PVC.                            |                |                  | NTS 3/5/2020                        |