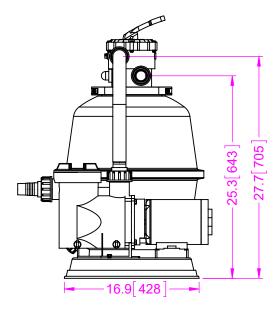

## WATERCO

EXOTUF SKS16C SKID PACK
WITH E400 FILTER, 1-1/2" MPV,
& 1 HP SUPAMITE PUMP

| - 1 |                            |                   |           |        |      |
|-----|----------------------------|-------------------|-----------|--------|------|
| ı   | DRAWING TITLE:             |                   |           | SHEET: | REV: |
| 1   | SKID PACKS SKS-16-18-20-24 |                   |           | 1 OF 2 | 0    |
|     | SCALE:<br>1:12             | DATE:<br>3/5/2020 | CUSTOMER: |        |      |

| FILTER DATA (FOR EAC    | CH FILTER)   | GENERAL NOTES:                                             | DATE: / /2020  | DATE://2020      |                                     |
|-------------------------|--------------|------------------------------------------------------------|----------------|------------------|-------------------------------------|
| TOTAL SURFACE AREA:     | 1.35 SQ.FT.  | 1. MEDIA NOT INCLUDED WITH FILTER.                         | CUSTOMER:      | ENG: JS          | MAI ERCO                            |
| MAX WORKING PRESSURE:   | 58 PSI       | 2. CONCRETE SLAB TO BE DESIGNED BY OTHERS.                 | OOOTOWEN.      | LIVO. 00         |                                     |
| MAX FLOW RATE:          | 20 GPM/SQ.FT | 3. DRAWING MAY INCLUDE ITEMS SHOWN                         |                |                  | EXOTUF SKS16C SKID PACK             |
| ESTIMATED MEDIA AN      | IOUNTS       | WHICH ARE NOT BEING SUPPLIED BY                            |                |                  | WITH E400 FILTER, 1-1/2" MPV,       |
| SAND:                   | 100 LBS.     | WATERCO. PLEASE REFER TO QUOTE FOR LIST OF ITEMS SUPPLIED. | DATE: / /2020  | DATE: / /2020    | & 1 HP SUPAMITE PUMP                |
| GRAVEL:                 | LBS.         | 4. FILTER MADE FROM HIGH STRENGTH                          | PROD. MGR.: PG | DRN BY: RWS. Jr. | DRAWING TITLE:   SHEET:   REV:      |
| WEIGHTS (APPROXII       | NATE)        | FIBERGLASS AND RESINS.                                     | 1105. 110110   |                  | SKID PACKS SKS-16-18-20-24 2 OF 2 0 |
| FILTER SHIPPING WEIGHT: | 19 LBS.      | 5. ALL INTERNAL FILTER COMPONENTS                          |                |                  | SCALE:   DATE:   CUSTOMER:          |
| FILTER OPERATING WEIGHT | : 260 LBS.   | CONSTRUCTED OF SCHEDULE 80 PVC.                            |                |                  | NTS 3/5/2020                        |