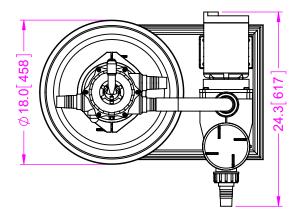

SEE DRAWING #2 FOR DETAILS

| TOTAL SURFACE AREA:      | 1.35 SQ.FT.  |  |
|--------------------------|--------------|--|
| MAX WORKING PRESSURE:    | 58 PSI       |  |
| MAX FLOW RATE:           | 20 GPM/SQ.FT |  |
| ESTIMATED MEDIA AMOUNTS  |              |  |
| SAND:                    | 100 LBS.     |  |
| GRAVEL:                  | LBS.         |  |
| WEIGHTS (APPROXIMATE)    |              |  |
| FILTER SHIPPING WEIGHT:  | 19 LBS.      |  |
| FILTER OPERATING WEIGHT: | 260 LBS.     |  |

FILTER DATA (FOR EACH FILTER)