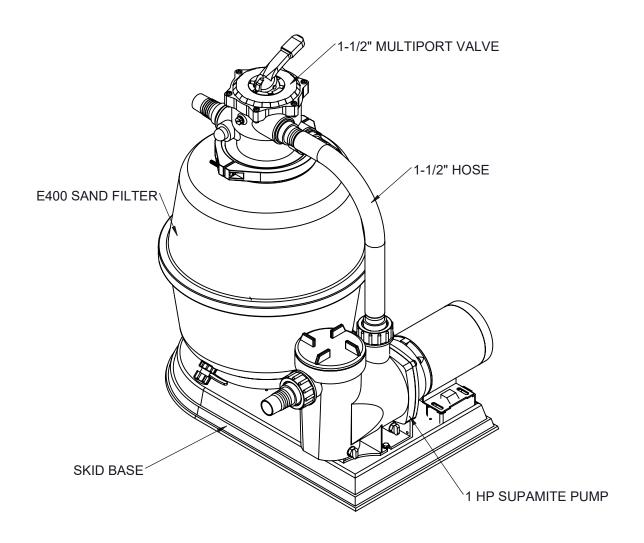

## WATERCO

EXOTUF SKS16C SKID PACK
WITH E400 FILTER, 1-1/2" MPV,
& 1 HP SUPAMITE PUMP

| - 1 |                            |                   |           |        |      |
|-----|----------------------------|-------------------|-----------|--------|------|
| ı   | DRAWING TITLE:             |                   |           | SHEET: | REV: |
| 1   | SKID PACKS SKS-16-18-20-24 |                   |           | 1 OF 2 | 0    |
|     | SCALE:<br>1:12             | DATE:<br>3/5/2020 | CUSTOMER: |        |      |