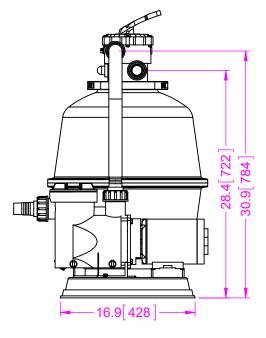

SEE SHEET #2 FOR DETAILS

| TOTAL SURFACE AREA:          | 1.71 SQ.FT. |  |  |
|------------------------------|-------------|--|--|
| MAX WORKING PRESSURE: 58 PSI |             |  |  |
| MAX FLOW RATE:               | 20 GPM/SQ.F |  |  |
| ESTIMATED MEDIA AMOUNTS      |             |  |  |
| SAND:                        | 180 LBS.    |  |  |
| GRAVEL:                      | LBS.        |  |  |
| WEIGHTS (APPROXIM            | IATE)       |  |  |
| FILTER SHIPPING WEIGHT:      | 22 LBS.     |  |  |
| FILTER OPERATING WEIGHT:     | 440 LBS.    |  |  |

## **GENERAL NOTES:**

- 1. MEDIA NOT INCLUDED WITH FILTER. 2. CONCRETE SLAB TO BE DESIGNED BY OTHERS.
- 3. DRAWING MAY INCLUDE ITEMS SHOWN WHICH ARE NOT BEING SUPPLIED BY WATERCO. PLEASE REFER TO QUOTE FOR LIST OF ITEMS SUPPLIED.
- 4. FILTER MADE FROM HIGH STRENGTH FIBERGLASS AND RESINS.
- 5. ALL INTERNAL FILTER COMPONENTS CONSTRUCTED OF SCHEDULE 80 PVC.

**EXOTUF SKS18C SKID PACK** WITH E450 FILTER, 1-1/2" MPV, & 1 HP SUPAMITE PUMP

| 1 |                            |                   |           |        |      |
|---|----------------------------|-------------------|-----------|--------|------|
| ı | DRAWING TITLE:             |                   |           | SHEET: | REV: |
| 1 | SKID PACKS SKS-16-18-20-24 |                   |           | 1 OF 2 | 0    |
|   | SCALE:<br>1:12             | DATE:<br>3/5/2020 | CUSTOMER: |        |      |

| FILTER DATA (FOR EAC     | H FILTER)    | GENERAL NOTES:                                             | DATE://2020    | DATE://2020      |                                     |
|--------------------------|--------------|------------------------------------------------------------|----------------|------------------|-------------------------------------|
| TOTAL SURFACE AREA:      | 1.71 SQ.FT.  | 1. MEDIA NOT INCLUDED WITH FILTER.                         | CUSTOMER:      | ENG: JS          | WAI ERCO                            |
| MAX WORKING PRESSURE:    | 58 PSI       | 2. CONCRETE SLAB TO BE DESIGNED BY OTHERS.                 | COOTOWER.      | LIVO. 30         |                                     |
| MAX FLOW RATE:           | 20 GPM/SQ.FT |                                                            |                |                  | EXOTUF SKS18C SKID PACK             |
| ESTIMATED MEDIA AM       | OUNTS        | WHICH ARE NOT BEING SUPPLIED BY                            |                |                  | WITH E450 FILTER, 1-1/2" MPV,       |
| SAND:                    | 180 LBS.     | WATERCO. PLEASE REFER TO QUOTE FOR LIST OF ITEMS SUPPLIED. | DATE: / /2020  | DATE: / /2020    | & 1 HP SUPAMITE PUMP                |
| GRAVEL:                  | LBS.         | 4. FILTER MADE FROM HIGH STRENGTH                          | PROD. MGR.: PG | DRN BY: RWS. Jr. | DRAWING TITLE: SHEET: REV:          |
| WEIGHTS (APPROXIMATE)    |              | FIBERGLASS AND RESINS.                                     |                | , -              | SKID PACKS SKS-16-18-20-24 2 OF 2 0 |
| FILTER SHIPPING WEIGHT:  | 22 LBS.      | 5. ALL INTERNAL FILTER COMPONENTS                          |                |                  | SCALE:   DATE:   CUSTOMER:          |
| FILTER OPERATING WEIGHT: | 440 LBS.     | CONSTRUCTED OF SCHEDULE 80 PVC.                            |                |                  | NTS 3/5/2020                        |