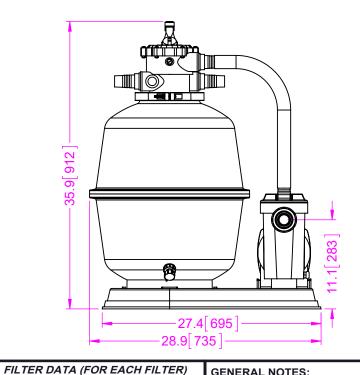

SEE SHEET #2 FOR DETAILS

| TOTAL SURFACE AREA:          | 1.71 SQ.FT. |  |  |
|------------------------------|-------------|--|--|
| MAX WORKING PRESSURE: 58 PSI |             |  |  |
| MAX FLOW RATE:               | 20 GPM/SQ.F |  |  |
| ESTIMATED MEDIA AMOUNTS      |             |  |  |
| SAND:                        | 180 LBS.    |  |  |
| GRAVEL:                      | LBS.        |  |  |
| WEIGHTS (APPROXIM            | IATE)       |  |  |
| FILTER SHIPPING WEIGHT:      | 22 LBS.     |  |  |
| FILTER OPERATING WEIGHT:     | 440 LBS.    |  |  |

## **GENERAL NOTES:**

- 1. MEDIA NOT INCLUDED WITH FILTER. 2. CONCRETE SLAB TO BE DESIGNED BY OTHERS.
- 3. DRAWING MAY INCLUDE ITEMS SHOWN WHICH ARE NOT BEING SUPPLIED BY WATERCO. PLEASE REFER TO QUOTE FOR LIST OF ITEMS SUPPLIED.
- 4. FILTER MADE FROM HIGH STRENGTH FIBERGLASS AND RESINS.
- 5. ALL INTERNAL FILTER COMPONENTS CONSTRUCTED OF SCHEDULE 80 PVC.

**EXOTUF SKS18C SKID PACK** WITH E450 FILTER, 1-1/2" MPV, & 1 HP SUPAMITE PUMP

| 1 |                            |                   |           |        |      |
|---|----------------------------|-------------------|-----------|--------|------|
| ı | DRAWING TITLE:             |                   |           | SHEET: | REV: |
| 1 | SKID PACKS SKS-16-18-20-24 |                   |           | 1 OF 2 | 0    |
|   | SCALE:<br>1:12             | DATE:<br>3/5/2020 | CUSTOMER: |        |      |

| FILTER DATA (FOR EAC     | H FILTER)    | GENERAL NOTES:                                             | DATE://2020    | DATE://2020      |                                     |
|--------------------------|--------------|------------------------------------------------------------|----------------|------------------|-------------------------------------|
| TOTAL SURFACE AREA:      | 1.71 SQ.FT.  | 1. MEDIA NOT INCLUDED WITH FILTER.                         | CUSTOMER:      | ENG: JS          | WAI ERCO                            |
| MAX WORKING PRESSURE:    | 58 PSI       | 2. CONCRETE SLAB TO BE DESIGNED BY OTHERS.                 | COOTOWER.      | LIVO. 30         |                                     |
| MAX FLOW RATE:           | 20 GPM/SQ.FT |                                                            |                |                  | EXOTUF SKS18C SKID PACK             |
| ESTIMATED MEDIA AM       | OUNTS        | WHICH ARE NOT BEING SUPPLIED BY                            |                |                  | WITH E450 FILTER, 1-1/2" MPV,       |
| SAND:                    | 180 LBS.     | WATERCO. PLEASE REFER TO QUOTE FOR LIST OF ITEMS SUPPLIED. | DATE: / /2020  | DATE: / /2020    | & 1 HP SUPAMITE PUMP                |
| GRAVEL:                  | LBS.         | 4. FILTER MADE FROM HIGH STRENGTH                          | PROD. MGR.: PG | DRN BY: RWS. Jr. | DRAWING TITLE: SHEET: REV:          |
| WEIGHTS (APPROXIMATE)    |              | FIBERGLASS AND RESINS.                                     |                | , -              | SKID PACKS SKS-16-18-20-24 2 OF 2 0 |
| FILTER SHIPPING WEIGHT:  | 22 LBS.      | 5. ALL INTERNAL FILTER COMPONENTS                          |                |                  | SCALE:   DATE:   CUSTOMER:          |
| FILTER OPERATING WEIGHT: | 440 LBS.     | CONSTRUCTED OF SCHEDULE 80 PVC.                            |                |                  | NTS 3/5/2020                        |