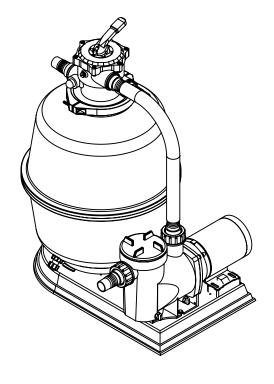

**EXOTUF SKS18C SKID PACK** WITH E450 FILTER, 1-1/2" MPV, & 1 HP SUPAMITE PUMP

| 1 |                            |                   |           |        |      |
|---|----------------------------|-------------------|-----------|--------|------|
| ı | DRAWING TITLE:             |                   |           | SHEET: | REV: |
| 1 | SKID PACKS SKS-16-18-20-24 |                   |           | 1 OF 2 | 0    |
|   | SCALE:<br>1:12             | DATE:<br>3/5/2020 | CUSTOMER: |        |      |

| FILTER DATA (FOR EAC     | H FILTER)    | GENERAL NOTES:                                             | DATE://2020    | DATE://2020      |                                     |
|--------------------------|--------------|------------------------------------------------------------|----------------|------------------|-------------------------------------|
| TOTAL SURFACE AREA:      | 1.71 SQ.FT.  | 1. MEDIA NOT INCLUDED WITH FILTER.                         | CUSTOMER:      | ENG: JS          | WAI ERCO                            |
| MAX WORKING PRESSURE:    | 58 PSI       | 2. CONCRETE SLAB TO BE DESIGNED BY OTHERS.                 | COOTOWER.      | LIVO. 30         |                                     |
| MAX FLOW RATE:           | 20 GPM/SQ.FT |                                                            |                |                  | EXOTUF SKS18C SKID PACK             |
| ESTIMATED MEDIA AM       | OUNTS        | WHICH ARE NOT BEING SUPPLIED BY                            |                |                  | WITH E450 FILTER, 1-1/2" MPV,       |
| SAND:                    | 180 LBS.     | WATERCO. PLEASE REFER TO QUOTE FOR LIST OF ITEMS SUPPLIED. | DATE: / /2020  | DATE: / /2020    | & 1 HP SUPAMITE PUMP                |
| GRAVEL:                  | LBS.         | 4. FILTER MADE FROM HIGH STRENGTH                          | PROD. MGR.: PG | DRN BY: RWS. Jr. | DRAWING TITLE: SHEET: REV:          |
| WEIGHTS (APPROXIMATE)    |              | FIBERGLASS AND RESINS.                                     |                | , -              | SKID PACKS SKS-16-18-20-24 2 OF 2 0 |
| FILTER SHIPPING WEIGHT:  | 22 LBS.      | 5. ALL INTERNAL FILTER COMPONENTS                          |                |                  | SCALE:   DATE:   CUSTOMER:          |
| FILTER OPERATING WEIGHT: | 440 LBS.     | CONSTRUCTED OF SCHEDULE 80 PVC.                            |                |                  | NTS 3/5/2020                        |