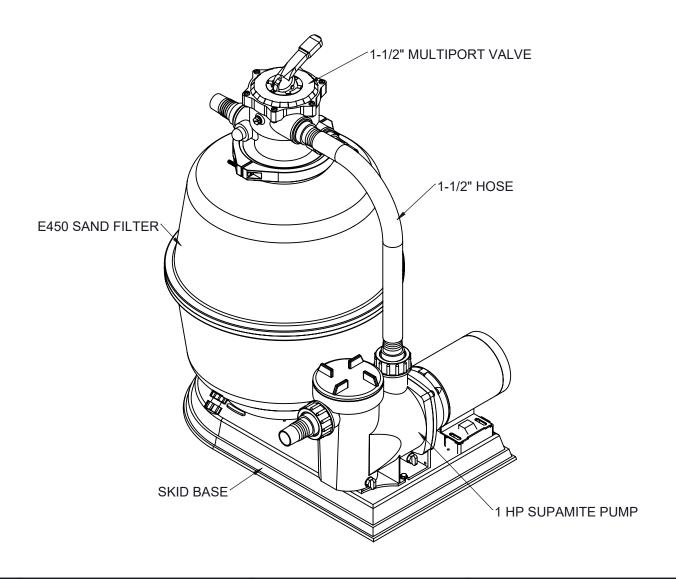

**EXOTUF SKS18C SKID PACK** WITH E450 FILTER, 1-1/2" MPV, & 1 HP SUPAMITE PUMP

| 1 |                            |                   |           |        |      |
|---|----------------------------|-------------------|-----------|--------|------|
| ı | DRAWING TITLE:             |                   |           | SHEET: | REV: |
| 1 | SKID PACKS SKS-16-18-20-24 |                   |           | 1 OF 2 | 0    |
|   | SCALE:<br>1:12             | DATE:<br>3/5/2020 | CUSTOMER: |        |      |