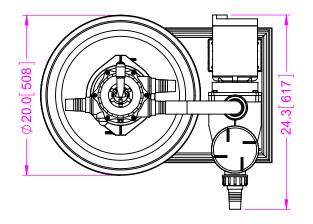

SEE SHEET #2 FOR DETAILS

| TOTAL SURFACE AREA:          | 1.71 SQ.FT. |  |  |
|------------------------------|-------------|--|--|
| MAX WORKING PRESSURE: 58 PSI |             |  |  |
| MAX FLOW RATE:               | 20 GPM/SQ.F |  |  |
| ESTIMATED MEDIA AMOUNTS      |             |  |  |
| SAND:                        | 180 LBS.    |  |  |
| GRAVEL:                      | LBS.        |  |  |
| WEIGHTS (APPROXIM            | IATE)       |  |  |
| FILTER SHIPPING WEIGHT:      | 22 LBS.     |  |  |
| FILTER OPERATING WEIGHT:     | 440 LBS.    |  |  |

| FILTER DATA (FOR EAC     | H FILTER)    | GENERAL NOTES:                                             | DATE://2020    | DATE://2020      |                                     |
|--------------------------|--------------|------------------------------------------------------------|----------------|------------------|-------------------------------------|
| TOTAL SURFACE AREA:      | 1.71 SQ.FT.  | 1. MEDIA NOT INCLUDED WITH FILTER.                         | CUSTOMER:      | ENG: JS          | WAI ERCO                            |
| MAX WORKING PRESSURE:    | 58 PSI       | 2. CONCRETE SLAB TO BE DESIGNED BY OTHERS.                 | COOTOWER.      | LIVO. 30         |                                     |
| MAX FLOW RATE:           | 20 GPM/SQ.FT |                                                            |                |                  | EXOTUF SKS18C SKID PACK             |
| ESTIMATED MEDIA AM       | OUNTS        | WHICH ARE NOT BEING SUPPLIED BY                            |                |                  | WITH E450 FILTER, 1-1/2" MPV,       |
| SAND:                    | 180 LBS.     | WATERCO. PLEASE REFER TO QUOTE FOR LIST OF ITEMS SUPPLIED. | DATE: / /2020  | DATE: / /2020    | & 1 HP SUPAMITE PUMP                |
| GRAVEL:                  | LBS.         | 4. FILTER MADE FROM HIGH STRENGTH                          | PROD. MGR.: PG | DRN BY: RWS. Jr. | DRAWING TITLE: SHEET: REV:          |
| WEIGHTS (APPROXIMATE)    |              | FIBERGLASS AND RESINS.                                     |                | , -              | SKID PACKS SKS-16-18-20-24 2 OF 2 0 |
| FILTER SHIPPING WEIGHT:  | 22 LBS.      | 5. ALL INTERNAL FILTER COMPONENTS                          |                |                  | SCALE:   DATE:   CUSTOMER:          |
| FILTER OPERATING WEIGHT: | 440 LBS.     | CONSTRUCTED OF SCHEDULE 80 PVC.                            |                |                  | NTS 3/5/2020                        |