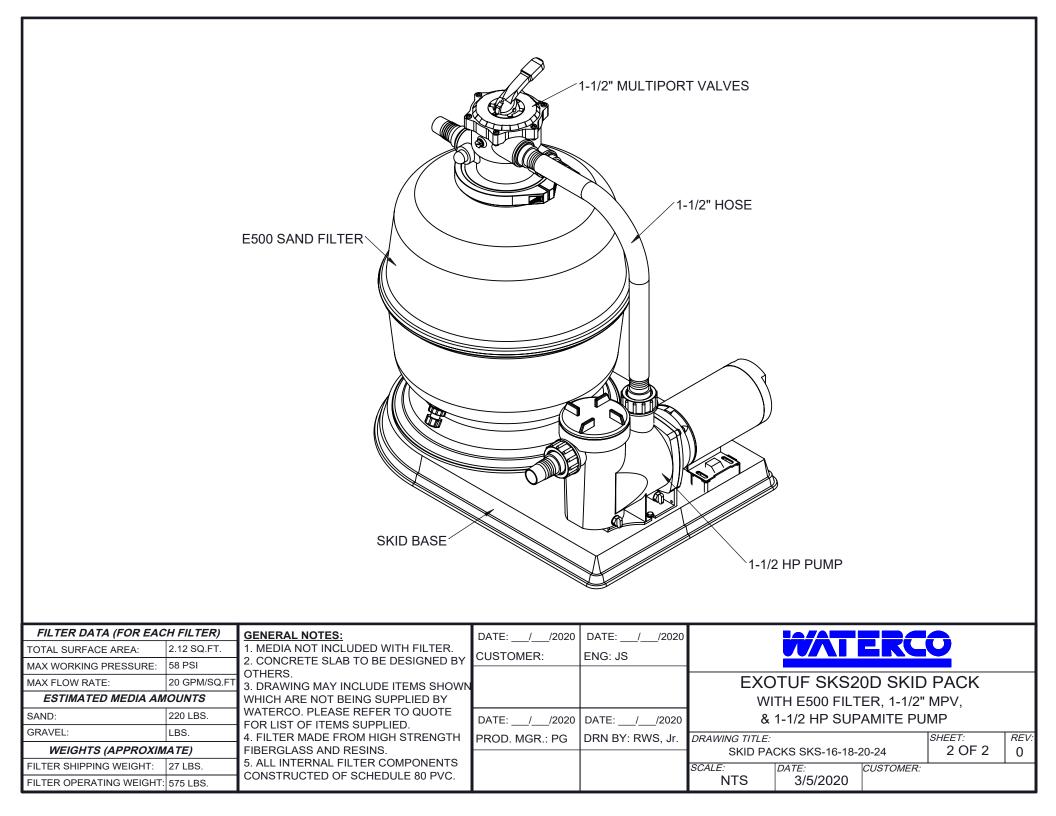

|                                                                                                                                                         |                                                                                                                                                                    |                | 28.6[726]<br>31.0[787]                | <image/>                                                                          |        |
|---------------------------------------------------------------------------------------------------------------------------------------------------------|--------------------------------------------------------------------------------------------------------------------------------------------------------------------|----------------|---------------------------------------|-----------------------------------------------------------------------------------|--------|
| 32.3[821]-<br>32.7[830]-<br>FILTER DATA (FOR EACH FILTER)                                                                                               | <b>&gt;</b>                                                                                                                                                        | 2.0[560]       |                                       |                                                                                   |        |
| TOTAL SURFACE AREA:   2.12 SQ.FT.     MAX WORKING PRESSURE:   58 PSI     MAX FLOW RATE:   20 GPM/SQ.FT     ESTIMATED MEDIA AMOUNTS     SAND:   220 LBS. | WHICH ARE NOT BEING SUPPLIED BY<br>WATERCO. PLEASE REFER TO QUOTE                                                                                                  |                | DATE://2020<br>ENG: JS<br>DATE://2020 | EXOTUF SKS20D SKID PA<br>WITH E500 FILTER, 1-1/2" MPV<br>& 1-1/2 HP SUPAMITE PUMP |        |
| GRAVEL: LBS.   WEIGHTS (APPROXIMATE)   FILTER SHIPPING WEIGHT: 27 LBS.   FILTER OPERATING WEIGHT: 575 LBS.                                              | FOR LIST OF ITEMS SUPPLIED.<br>4. FILTER MADE FROM HIGH STRENGTH<br>FIBERGLASS AND RESINS.<br>5. ALL INTERNAL FILTER COMPONENTS<br>CONSTRUCTED OF SCHEDULE 80 PVC. | PROD. MGR.: PG | DRN BY: RWS, Jr.                      | DRAWING TITLE: SHEE                                                               | OF 2 0 |