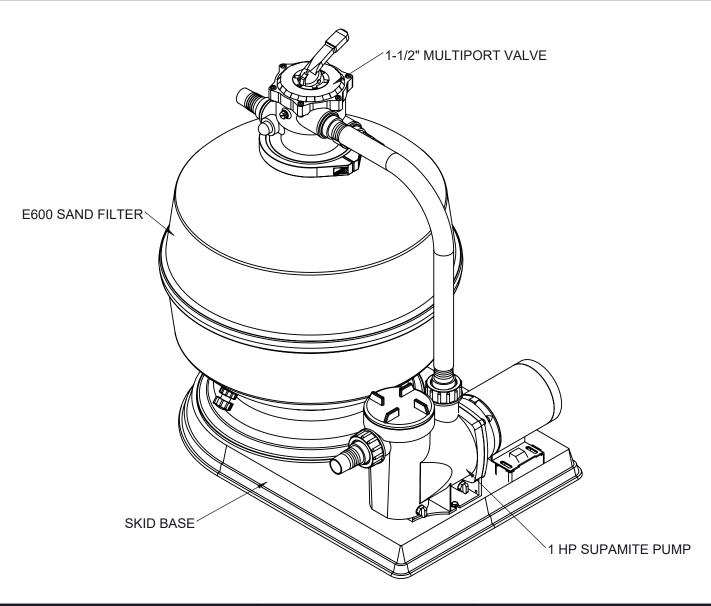

## WATERCO

EXOTUF SKS24C SKID PACK
WITH E600 FILTER, 1-1/2" MPV,
& 1 HP SUPAMITE PUMP

| п |                            |                   |           |        |      |
|---|----------------------------|-------------------|-----------|--------|------|
| ı | DRAWING TITLE:             |                   |           | SHEET: | REV: |
| 1 | SKID PACKS SKS-16-18-20-24 |                   |           | 1 OF 2 | 0    |
|   | SCALE:<br>1:12             | DATE:<br>3/5/2020 | CUSTOMER: |        |      |

# WATERCO

EXOTUF SKS24C SKID PACK
WITH E600 FILTER, 1-1/2" MPV,
& 1 HP SUPAMITE PUMP

|   | DRAWING TITLE:             |                   |           | SHEET: | REV: |
|---|----------------------------|-------------------|-----------|--------|------|
| 1 | SKID PACKS SKS-16-18-20-24 |                   |           | 2 OF 2 | 0    |
|   | SCALE:<br>NTS              | DATE:<br>3/5/2020 | CUSTOMER: |        |      |