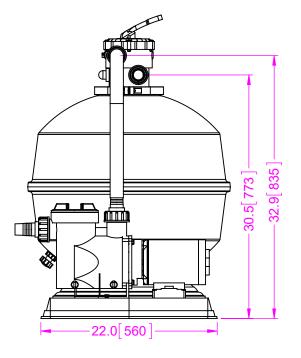

## WATERCO

EXOTUF SKS24C SKID PACK
WITH E600 FILTER, 1-1/2" MPV,
& 1 HP SUPAMITE PUMP

| п |                            |                   |           |        |      |
|---|----------------------------|-------------------|-----------|--------|------|
| ı | DRAWING TITLE:             |                   |           | SHEET: | REV: |
| 1 | SKID PACKS SKS-16-18-20-24 |                   |           | 1 OF 2 | 0    |
|   | SCALE:<br>1:12             | DATE:<br>3/5/2020 | CUSTOMER: |        |      |

# WATERCO

EXOTUF SKS24C SKID PACK
WITH E600 FILTER, 1-1/2" MPV,
& 1 HP SUPAMITE PUMP

|   | DRAWING TITLE:             |                   |           | SHEET: | REV: |
|---|----------------------------|-------------------|-----------|--------|------|
| 1 | SKID PACKS SKS-16-18-20-24 |                   |           | 2 OF 2 | 0    |
|   | SCALE:<br>NTS              | DATE:<br>3/5/2020 | CUSTOMER: |        |      |