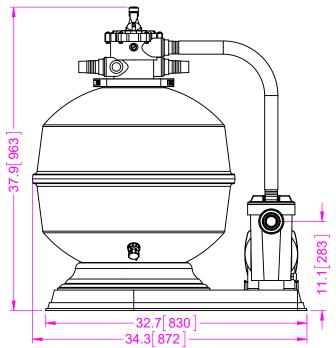

## WATERCO

EXOTUF SKS24C SKID PACK
WITH E600 FILTER, 1-1/2" MPV,
& 1 HP SUPAMITE PUMP

| п |                            |                   |           |        |      |
|---|----------------------------|-------------------|-----------|--------|------|
| ı | DRAWING TITLE:             |                   |           | SHEET: | REV: |
| 1 | SKID PACKS SKS-16-18-20-24 |                   |           | 1 OF 2 | 0    |
|   | SCALE:<br>1:12             | DATE:<br>3/5/2020 | CUSTOMER: |        |      |

# WATERCO

EXOTUF SKS24C SKID PACK
WITH E600 FILTER, 1-1/2" MPV,
& 1 HP SUPAMITE PUMP

|   | DRAWING TITLE:             |                   |           | SHEET: | REV: |
|---|----------------------------|-------------------|-----------|--------|------|
| 1 | SKID PACKS SKS-16-18-20-24 |                   |           | 2 OF 2 | 0    |
|   | SCALE:<br>NTS              | DATE:<br>3/5/2020 | CUSTOMER: |        |      |