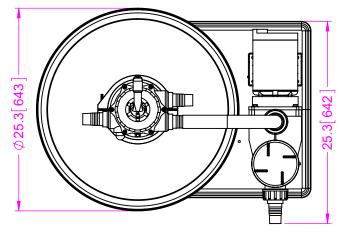

SEE SHEET #2 FOR DETAILS

## WATERCO

EXOTUF SKS24C SKID PACK
WITH E600 FILTER, 1-1/2" MPV,
& 1 HP SUPAMITE PUMP

| п |                            |                   |           |        |      |
|---|----------------------------|-------------------|-----------|--------|------|
| ı | DRAWING TITLE:             |                   |           | SHEET: | REV: |
| 1 | SKID PACKS SKS-16-18-20-24 |                   |           | 1 OF 2 | 0    |
|   | SCALE:<br>1:12             | DATE:<br>3/5/2020 | CUSTOMER: |        |      |