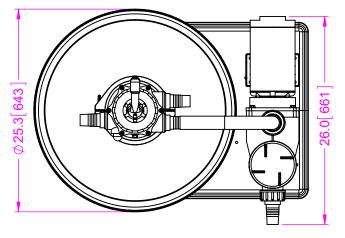

SEE DRAWING #2 FOR DETAILS

## FILTER DATA (FOR EACH FILTER)

| TOTAL SURFACE AREA:     | 3.05 SQ.FT.  |  |  |  |
|-------------------------|--------------|--|--|--|
| MAX WORKING PRESSURE:   | 58 PSI       |  |  |  |
| MAX FLOW RATE:          | 20 GPM/SQ.FT |  |  |  |
| ESTIMATED MEDIA AMOUNTS |              |  |  |  |
| ESTIMATED MEDIA AM      | OUNTS        |  |  |  |
| ESTIMATED MEDIA AM      | 310 LBS.     |  |  |  |

## WEIGHTS (APPROXIMATE)

FILTER SHIPPING WEIGHT: 33 LBS.
FILTER OPERATING WEIGHT: 725 LBS.

## **GENERAL NOTES:**

- 1. MEDIA NOT INCLUDED WITH FILTER.
  2. CONCRETE SLAB TO BE DESIGNED BY OTHERS.
- 3. DRAWING MAY INCLUDE ITEMS SHOWN WHICH ARE NOT BEING SUPPLIED BY WATERCO. PLEASE REFER TO QUOTE FOR LIST OF ITEMS SUPPLIED.
- 4. FILTER MADE FROM HIGH STRENGTH FIB