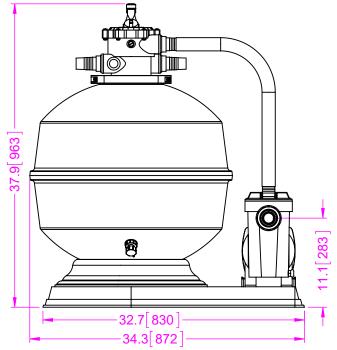

## WATERCO

EXOTUF SKS24D SKID PACK
WITH E600 FILTER, 1-1/2" MPV,
& 1-1/2 HP SUPAMITE PUMP

| - 1 |                |                   |           |  |  |
|-----|----------------|-------------------|-----------|--|--|
|     | DRAWING TITLE: | SHEET:            | REV:      |  |  |
| 1   | SKID PA        | 1 OF 2            | 0         |  |  |
|     | SCALE:<br>1:12 | DATE:<br>3/5/2020 | CUSTOMER: |  |  |