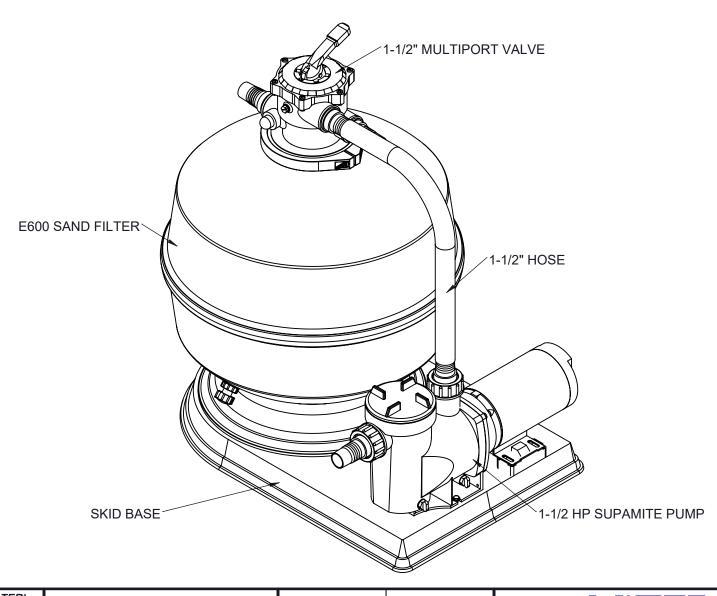

## WATERCO

EXOTUF SKS24D SKID PACK
WITH E600 FILTER, 1-1/2" MPV,
& 1-1/2 HP SUPAMITE PUMP

| - 1 |                |                   |           |  |  |
|-----|----------------|-------------------|-----------|--|--|
|     | DRAWING TITLE: | SHEET:            | REV:      |  |  |
| 1   | SKID PA        | 1 OF 2            | 0         |  |  |
|     | SCALE:<br>1:12 | DATE:<br>3/5/2020 | CUSTOMER: |  |  |