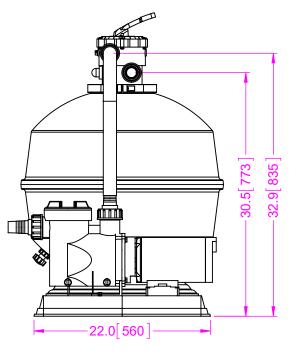

| FILTER DATA (FOR EAC     | H FILTER)    | GENERAL NOTES:                                                       | DATE://2020    | DATE://2020      |                                   |        |
|--------------------------|--------------|----------------------------------------------------------------------|----------------|------------------|-----------------------------------|--------|
| TOTAL SURFACE AREA:      | 3.05 SQ.FT.  | 1. MEDIA NOT INCLUDED WITH FILTER.                                   | CUSTOMER:      | ENG: JS          | I EKCO                            |        |
| MAX WORKING PRESSURE:    | 58 PSI       | 2. CONCRETE SLAB TO BE DESIGNED BY OTHERS.                           | COSTOWER.      | LIVO. 00         |                                   |        |
| MAX FLOW RATE:           | 20 GPM/SQ.FT |                                                                      |                |                  | EXOTUF SKS24D SKID PACK           |        |
| ESTIMATED MEDIA AM       | OUNTS        | WHICH ARE NOT BEING SUPPLIED BY                                      |                |                  | WITH E600 FILTER, 1-1/2" MPV,     |        |
| SAND:                    | 310 LBS.     | WATERCO. PLEASE REFER TO QUOTE FOR LIST OF ITEMS SUPPLIED.           | DATE: / /2020  | DATE: / /2020    | & 1-1/2 HP SUPAMITE PUMP          |        |
| GRAVEL:                  | LBS.         |                                                                      | PROD. MGR.: PG | DRN BY: RWS. Jr. | DRAWING TITLE: SHEET: F           | REV:   |
| WEIGHTS (APPROXIMATE)    |              | FIBERGLASS AND RESINS.                                               |                | , -              | SKID PACKS SKS-16-18-20-24 2 OF 2 | 0      |
| FILTER SHIPPING WEIGHT:  | 33 LBS.      | 5. ALL INTERNAL FILTER COMPONENTS<br>CONSTRUCTED OF SCHEDULE 80 PVC. |                |                  | SCALE:   DATE:   CUSTOMER:        | $\neg$ |
| FILTER OPERATING WEIGHT: | 725 LBS.     | CONSTRUCTED OF SCHEDULE 80 PVC.                                      |                |                  | NTS 3/5/2020                      |        |