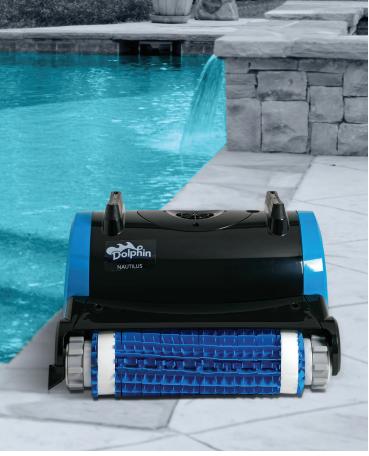

# Nautilus

### CLEANING FEATURES

Ideal for Pool Sizes Ideal for up to 35 feet Cleaning Cycle time(s) 3 hours Cleaning Mode(s) Standard Bottom Load, Fine and Filter Type Ultra-Fine Cartridge Number of Brushes 2 Pool Cleaning Floor and Walls **OPERATING FEATURES** CleverClean Drive System MyDolphin<sup>™</sup> Bluetooth App × Remote Controllable × Caddy Included × Swivel 1 Year - Limited 12 months - PP Warranty 12 months - PS / C / M 0 months - B / T / F **PROGRAMMING FEATURES** Weekly Timer × Cycle Time Selector × Delay Start × Automation Compatible X **AVAILABLE ACCESSORIES** Caddy Available

#### Model # 99996323

Performace In-Ground Affordably priced with core Dolphin features designed for modest in-ground pools.