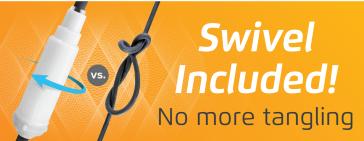

### CLEANING FEATURES

Ideal for Pool Sizes Ideal for up to 35 feet Cleaning Cycle time(s) 3 hours Cleaning Mode(s) Standard Bottom Load, Fine and Filter Type Ultra-Fine Cartridge Number of Brushes 2 Pool Cleaning Floor and Walls **OPERATING FEATURES** CleverClean Drive System MyDolphin<sup>™</sup> Bluetooth App × Remote Controllable × Caddy Included × Swivel 1 Year - Limited 12 months - PP Warranty 12 months - PS / C / M 0 months - B / T / F **PROGRAMMING FEATURES** Weekly Timer × Cycle Time Selector × Delay Start × Automation Compatible X **AVAILABLE ACCESSORIES** Caddy Available