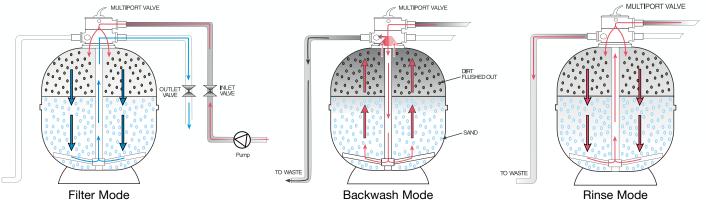

## **MULTIPORT VALVE MAIN FUNCTIONS**

downward flow through the filter bed to outlet

Backwash

Rinse Waste

Re-circulate

Closed

Filter

upward flow through the filter bed to waste \_

downward flow through the filter bed to waste

bypass the filter bed to waste -

bypass the filter bed to outlet -

no flow to the filter

Cleansing a filter simply requires shifting the Multiport lever from the "filter" position to the "backwash" position, which reverses the flow of water in the filter, flushing the filter bed.