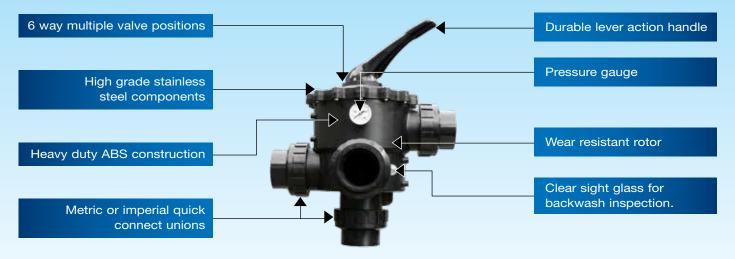

## **Heavy duty construction**

Constructed from heavy duty ABS and GFPP, Waterco Multiport valves are designed for maximum performance and working pressures.

- 6-position multiple valve positions
- Top and Side Mount configurations
- Rated at 400 kPa

www.waterco.com

Waterco's entire range of Multiport valves are engineered to withstand a working pressure of up to 400 kPa (58 psi) with a test pressure of 600 kPa (87 psi).

|          | Max flow rate | Body | Lid  | Handle | Rotor    | Hardware | Union Nut | Union Tail |
|----------|---------------|------|------|--------|----------|----------|-----------|------------|
| 40mm MPV | 320           | ABS  | ABS  | ABS    | GF Noryl | SS304    | ABS       | PVC        |
| 50mm MPV | 510           | ABS  | ABS  | ABS    | GF Noryl | SS304    | ABS       | PVC        |
| 65mm MPV | 780           | ABS  | GFPP | ABS    | GF Noryl | SS304    | ABS       | PVC        |
| 80mm MPV | 1080          | GFPP | GFPP | ABS    | GF Noryl | SS304    | ABS       | PVC        |