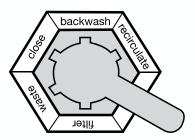

## **MULTIPORT VALVE MAIN FUNCTIONS**

downward flow through the filter bed to outlet

Backwash

Rinse Waste

Re-circulate

Closed

Filter

upward flow through the filter bed to waste \_

downward flow through the filter bed to waste

bypass the filter bed to waste -

bypass the filter bed to outlet -

no flow to the filter

Cleansing a filter simply requires shifting the Multiport lever from the "filter" position to the "backwash" position, which reverses the flow of water in the filter, flushing the filter bed.