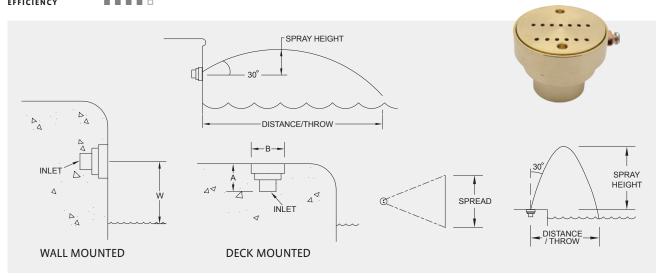

## DIMENSIONS

## **PERFORMANCE**

| Part No. In  | nlet (b.s.p.t.) | a dim.<br>(mm) | b dim.<br>(mm) | w dim.<br>(mm) | Suction Strainer Openings max. mm. | Mounting | Throw (m.)        | 0.4 | 0.6  | 1    | 1.3  | 1.6  | 1.9  |
|--------------|-----------------|----------------|----------------|----------------|------------------------------------|----------|-------------------|-----|------|------|------|------|------|
| WMF076 1''   | ,               | 51             | 64             | 102            | 2                                  | Deck     | LPM               |     | 19.0 | 25.0 | 30.0 | 36.0 | 38.0 |
|              |                 |                |                |                |                                    |          | Head (m.)         |     | 1    | 1.3  | 1.6  | 1.9  | 2    |
|              |                 |                |                |                |                                    |          | Spray height (m.) |     | 0.4  | 0.6  | 0.7  | 0.8  | 0.9  |
|              |                 |                |                |                |                                    |          | Spread (cm.)      |     | 83   | 117  | 135  | 171  | 205  |
|              |                 |                |                |                |                                    | Wall     | LPM               | 9.0 | 13.0 | 21.0 | 26.0 | 30.0 | 36.0 |
| Options      | Part N          | lo.            |                |                |                                    |          | Head (m.)         | 0.5 | 0.4  | 0.8  | 1    | 1.3  | 1.6  |
| Cover Remova | al Key WMF0     | 082            |                |                |                                    |          | Spray height (m.) | 0.2 | 0.2  | 0.3  | 0.3  | 0.4  | 0.4  |
| Winter Cover | WMF             | 081            |                |                |                                    |          | Spread (cm.)      | 31  | 41   | 68   | 87   | 107  | 133  |