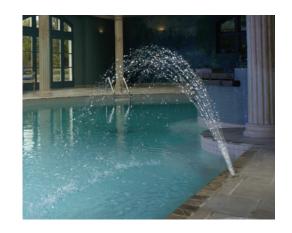

## WMF076 - Crown Jet

Designed to be flush mounted in a pool wall or deck, the Crown Jet has two rows of angled streams that create a gentle double spray that arch into the pool. Recommend fine screening at pump for optimum effect (suction strainer openings 1mm). Available with optional winter cover (WMF081) and removal key (WMF082). Made of machined cast bronze and brass.