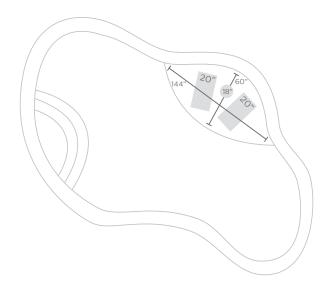

## LAYOUT SUGGESTIONS

#### DESIGNED FOR UP TO 9" OF WATER OR ON-DECK

WT (EMPTY) 25 LBS | WT (FULL) 125 LBS

Minimum tanning ledge length is the same regardless of water depth.

DEPTH: 0-9" | LENGTH: 34"