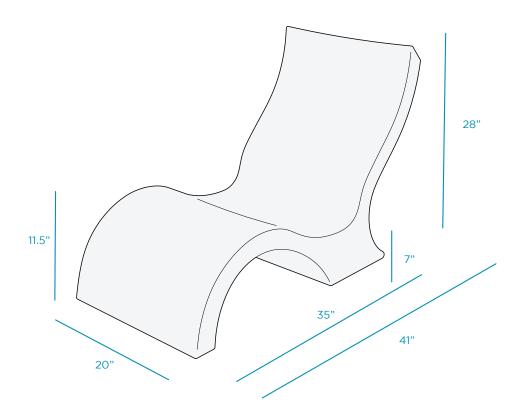

#### **SPECIFICATIONS**

#### DESIGNED FOR UP TO 9" OF WATER OR ON-DECK

WT (EMPTY) 25 LBS | WT (FULL) 125 LBS