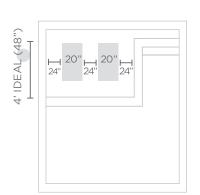

## LAYOUT SUGGESTIONS

#### DESIGNED FOR UP TO 9" OF WATER OR ON-DECK

WT (EMPTY) 25 LBS | WT (FULL) 125 LBS

Minimum tanning ledge length is the same regardless of water depth.

DEPTH: 0-9" | LENGTH: 34"