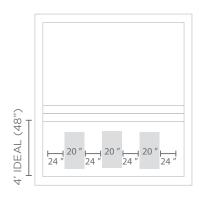

## LAYOUT SUGGESTIONS

#### DESIGNED FOR UP TO 9" OF WATER OR ON-DECK

WT (EMPTY) 25 LBS | WT (FULL) 125 LBS

Minimum tanning ledge length is the same regardless of water depth.

DEPTH: 0-9" | LENGTH: 34"