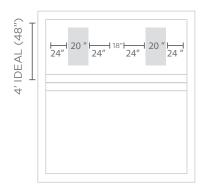

## LAYOUT SUGGESTIONS

#### DESIGNED FOR UP TO 9" OF WATER OR ON-DECK

WT (EMPTY) 25 LBS | WT (FULL) 125 LBS

Minimum tanning ledge length is the same regardless of water depth.

DEPTH: 0-9" | LENGTH: 34"