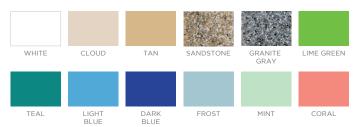

# SIGNATURE

## CHAIR LOW BACK

#### **SPECIFICATIONS**

#### DESIGNED FOR UP TO 9" OF WATER OR ON-DECK

WT (EMPTY) 25 LBS | WT (FULL) 125 LBS



#### **FEATURES**

- Designed for up to 9 inches of water or on-deck
- 2-year warranty for residential or commercial settings
- Built to withstand sun, weather, and chemicals of any pool or outdoor environment
- Compatible with all pool types, including vinyl
- Crafted of a high-quality, UV16 rated resin, color stabilized for up to 16,000 hours of direct sunlight
- Easy application via threaded plug system
- Excellent lumbar support in seated, upright position

#### AVAILABLE COLORS





# CHAIR LOW BACK

## LAYOUT SUGGESTIONS

#### DESIGNED FOR UP TO 9" OF WATER OR ON-DECK

WT (EMPTY) 25 LBS | WT (FULL) 125 LBS

Minimum tanning ledge length is the same regardless of water depth.

DEPTH: 0-9" | LENGTH: 34"