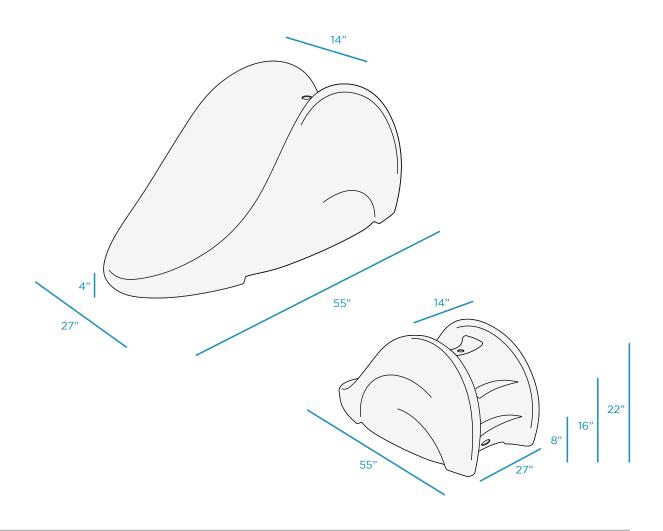

#### **SPECIFICATIONS**

DESIGNED FOR IN-WATER USE IN A MAXIMUM OF 18" SLIDE AND LANDING AREA MUST BE ON A TANNING LEDGE OF AN IN-GROUND SWIMMING POOL

WT (EMPTY) 65 LBS | WT (FULL) 550 LBS

#### **FEATURES**

- Designed for up to 18 inches of water
- Designed for children ages 3+ 70 lbs (32kg) weight limit
- Easily filled with a standard water hose
- Slide Landing Area designed for safe slide exit
- 2-year warranty for residential or commercial settings
- Built to withstand sun, weather, and chemicals of any pool or outdoor environment
- Compatible with all pool types, including vinyl
- Crafted of a high-quality, UV16 rated resin, color stabilized for up to 16,000 hours of direct sunlight