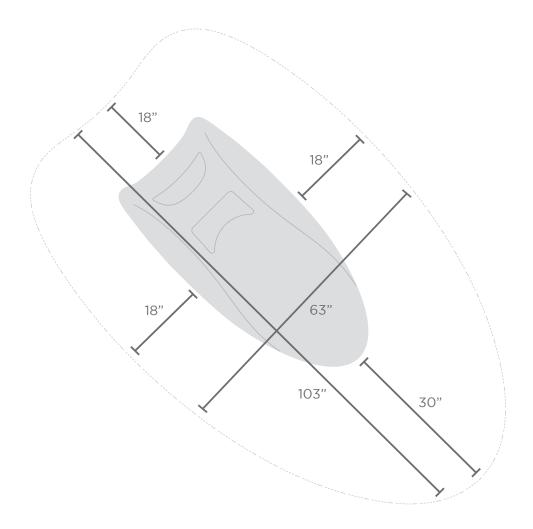

### LAYOUT SUGGESTIONS

DESIGNED FOR IN-WATER USE IN A MAXIMUM OF 18" SLIDE AND LANDING AREA MUST BE ON A TANNING LEDGE OF AN IN-GROUND SWIMMING POOL

Space required for Signature Slide based on activity space surrounding slide. Do not place furniture in this zone.