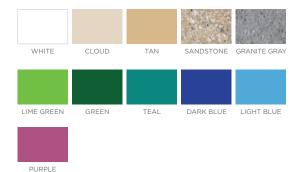

SIGNATURE 14" SIDE TABLE SPECIFICATIONS

**DESIGNED FOR USE IN UP TO 10" OF WATER** 

WEIGHT EMPTY: 12 LBS | WEIGHT FULL: 78 LBS



OPTIONAL 2" UMBRELLA HOLE

## FEATURES

- Designed for up to 10 inches of water
- Perfect for residential or commercial use
- Built to withstand the sun, weather, and chemicals of any pool or outdoor environment
- Compatible with all pool types, including vinyl
- Crafted of a high-quality, UV16 rated resin, color stabilized for up to 16,000 hours of direct sunlight
- Easy application via threaded plug system
- Features optional built-in umbrella hole for up to a 2-inch pole

## AVAILABLE COLORS