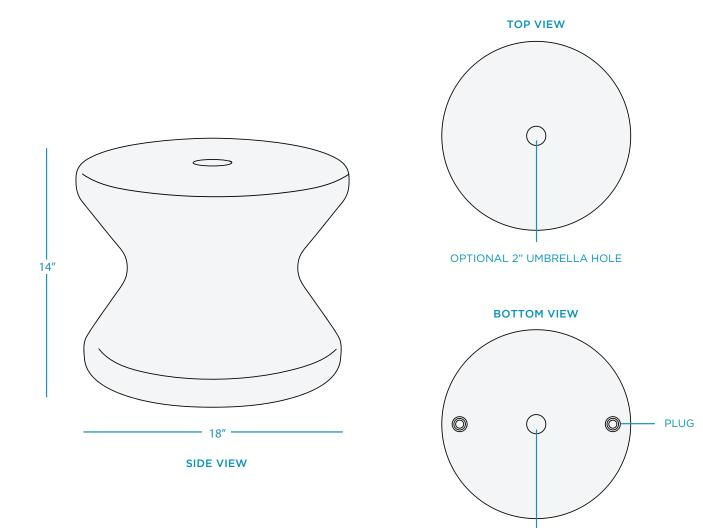

SIGNATURE 14" SIDE TABLE SPECIFICATIONS

**DESIGNED FOR USE IN UP TO 10" OF WATER** 

WEIGHT EMPTY: 12 LBS | WEIGHT FULL: 78 LBS

OPTIONAL 2" UMBRELLA HOLE

## FEATURES

- Designed for up to 10 inches of water
- Perfect for residential or commercial use
- Built to withstand the sun, weather, and chemicals of any pool or outdoor environment
- Compatible with all pool types, including vinyl
- Crafted of a high-quality, UV16 rated resin, color stabilized for up to 16,000 hours of direct sunlight
- Easy application via threaded plug system
- Features optional built-in umbrella hole for up to a 2-inch pole