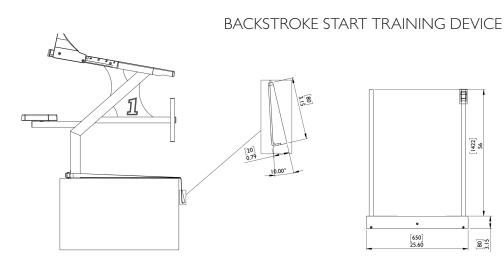

# Backstroke Start Training Device

- · Anti-slip backstroke ledge with raised diamond pattern
- Two 5-foot polyester straps with stainless steel cam buckle to secure and adjust height
- Works with a wide variety of starting platforms

# BACKSTROKE START SYSTEM BASE UNIT

DETAIL A

|           |                                  | Shipping (Class 300) |               |              |                |
|-----------|----------------------------------|----------------------|---------------|--------------|----------------|
| Model No. | Description                      | Weight               | Length        | Width        | Height         |
| 03-650T   | Backstroke Start Training Device | 3 lbs<br>(1.4 kg)    | 2.5"<br>63mm) | 3.5"<br>89mm | 34.5"<br>876mm |
| BSS1000   | Backstroke Start System          | 25 lbs<br>(11 kg)    | 8"<br>203mm   | 8"<br>203mm  | 26"<br>660mm   |
| 13-600    | In-Deck Anchoring Kit            | 5 lbs<br>(2.3 kg)    | 6"<br>152mm   | 2"<br>51mm   | 2"<br>51mm     |
| 13-601    | Pool Wall Mounting Kit w/ Strap  | 7 lbs<br>(3.2 kg)    | 18"<br>457mn  | 4"<br>102mm  | 2"<br>51mm     |
| 13-603    | Platform Post Mounting Kit       | 10 lbs<br>(4.6 kg)   | 18"<br>457mm  | 12"<br>305mm | 2"<br>51mm     |