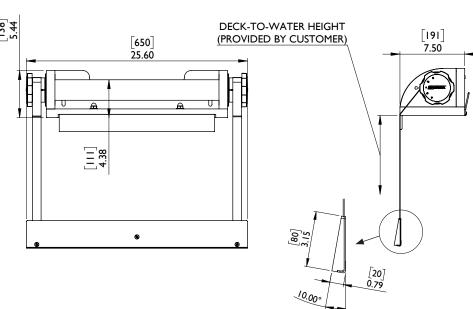

#### FINA FR 2.10 Backstroke Ledge Requirements

- The ledge may be adjustable to 4cm above or 4cm below the water level
- The ledge is a minimum of 65cm in length
- The ledge must be 8cm in height, 2cm at the width with 10 degrees of slope

## Backstroke Start System

- Anti-slip backstroke ledge with raised diamond pattern
- Easily adjustable ledge height with one-handed operation from in or out of pool
- Durable HDPE frame to protect from harsh elements at either indoor or outdoor locations
- Three unique mounting options to secure device to most deck and block configurations
- Clear markings on spool to show height of ledge to water level for compliance
- FINA 2.10 compliant for competition

# BACKSTROKE START SYSTEM BASE UNIT

DETAIL A

|           |                                  | Shipping (Class 300) |               |              |                |
|-----------|----------------------------------|----------------------|---------------|--------------|----------------|
| Model No. | Description                      | Weight               | Length        | Width        | Height         |
| 03-650T   | Backstroke Start Training Device | 3 lbs<br>(1.4 kg)    | 2.5"<br>63mm) | 3.5"<br>89mm | 34.5"<br>876mm |
| BSS1000   | Backstroke Start System          | 25 lbs<br>(11 kg)    | 8"<br>203mm   | 8"<br>203mm  | 26"<br>660mm   |
| 13-600    | In-Deck Anchoring Kit            | 5 lbs<br>(2.3 kg)    | 6"<br>152mm   | 2"<br>51mm   | 2"<br>51mm     |
| 13-601    | Pool Wall Mounting Kit w/ Strap  | 7 lbs<br>(3.2 kg)    | 18"<br>457mn  | 4"<br>102mm  | 2"<br>51mm     |
| 13-603    | Platform Post Mounting Kit       | 10 lbs<br>(4.6 kg)   | 18"<br>457mm  | 12"<br>305mm | 2"<br>51mm     |