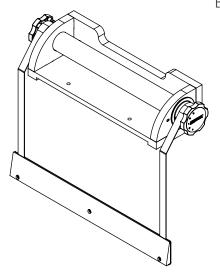

## Backstroke Start System

- Anti-slip backstroke ledge with raised diamond pattern
- Easily adjustable ledge height with one-handed operation from in or out of pool
- Durable HDPE frame to protect from harsh elements at either indoor or outdoor locations
- Three unique mounting options to secure device to most deck and block configurations
- Clear markings on spool to show height of ledge to water level for compliance
- FINA 2.10 compliant for competition

### 3 MOUNTING OPTIONS