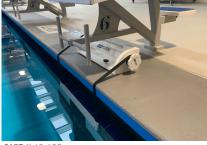

# Backstroke Start System & Trainer

Designed to help make backstroke starts faster and reduce the chance for slipping, the Backstroke Start System provides the option to easily add this capability to virtually any pool deck or starting platform configuration.

## Backstroke Start System

- Anti-slip backstroke ledge with raised diamond pattern
- Easily adjustable ledge height with one-handed operation from in or out of pool
- Durable HDPE frame to protect from harsh elements at either indoor or outdoor locations
- Three unique mounting options to secure device to most deck and block configurations
- Clear markings on spool to show height of ledge to water level for compliance
- FINA 2.10 compliant for competition

### 3 MOUNTING OPTIONS