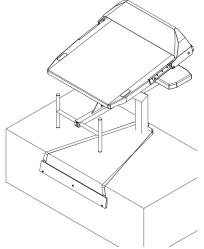

# Backstroke Start System & Trainer

Designed to help make backstroke starts faster and reduce the chance for slipping, the Backstroke Start System provides the option to easily add this capability to virtually any pool deck or starting platform configuration.

## Backstroke Start System

- Anti-slip backstroke ledge with raised diamond pattern
- Easily adjustable ledge height with one-handed operation from in or out of pool
- Durable HDPE frame to protect from harsh elements at either indoor or outdoor locations
- Three unique mounting options to secure device to most deck and block configurations
- Clear markings on spool to show height of ledge to water level for compliance
- FINA 2.10 compliant for competition

### 3 MOUNTING OPTIONS

#### Platform Post Mounting Kit

PART # 13-603

Vinyl-coated 1/4" thick stainless steel plate and two brackets shaped to lock onto 2 inch square single post frames

PART # 03-650T