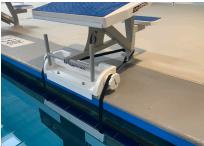

# Backstroke Start System & Trainer

Designed to help make backstroke starts faster and reduce the chance for slipping, the Backstroke Start System provides the option to easily add this capability to virtually any pool deck or starting platform configuration.

## Backstroke Start System

- Anti-slip backstroke ledge with raised diamond pattern
- Easily adjustable ledge height with one-handed operation from in or out of pool
- Durable HDPE frame to protect from harsh elements at either indoor or outdoor locations
- Three unique mounting options to secure device to most deck and block configurations
- Clear markings on spool to show height of ledge to water level for compliance
- FINA 2.10 compliant for competition

#### Platform Post Mounting Kit

PART # 13-603

Vinyl-coated 1/4" thick stainless steel plate and two brackets shaped to lock onto 2 inch square single post frames

PART # 03-650T