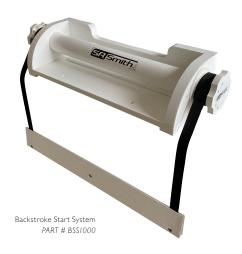

# Backstroke Start System & Trainer

Designed to help make backstroke starts faster and reduce the chance for slipping, the Backstroke Start System provides the option to easily add this capability to virtually any pool deck or starting platform configuration.

## Backstroke Start System

- Anti-slip backstroke ledge with raised diamond pattern
- Easily adjustable ledge height with one-handed operation from in or out of pool
- Durable HDPE frame to protect from harsh elements at either indoor or outdoor locations
- Three unique mounting options to secure device to most deck and block configurations
- Clear markings on spool to show height of ledge to water level for compliance
- FINA 2.10 compliant for competition