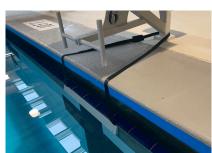

#### FINA FR 2.10 Backstroke Ledge Requirements

- The ledge may be adjustable to 4cm above or 4cm below the water level
- The ledge is a minimum of 65cm in length
- The ledge must be 8cm in height, 2cm at the width with 10 degrees of slope

# Backstroke Start System & Trainer

Designed to help make backstroke starts faster and reduce the chance for slipping, the Backstroke Start System provides the option to easily add this capability to virtually any pool deck or starting platform configuration.

## Backstroke Start System

- Anti-slip backstroke ledge with raised diamond pattern
- Easily adjustable ledge height with one-handed operation from in or out of pool
- Durable HDPE frame to protect from harsh elements at either indoor or outdoor locations
- Three unique mounting options to secure device to most deck and block configurations
- Clear markings on spool to show height of ledge to water level for compliance
- FINA 2.10 compliant for competition