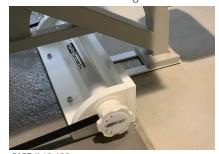

#### In-Deck Anchoring Kit

PART # 13-600

Plastic anchor with grounding bolt, fastened with plastic-headed stainless steel thumb screws