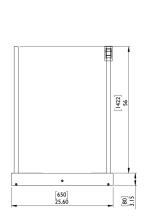

#### FINA FR 2.10 Backstroke Ledge Requirements

- The ledge may be adjustable to 4cm above or 4cm below the water level
- The ledge is a minimum of 65cm in length
- The ledge must be 8cm in height, 2cm at the width with 10 degrees of slope