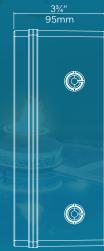

| MODEL              | DESCRIPTION                                   | POWER RATING |
|--------------------|-----------------------------------------------|--------------|
| 42-PCR-4U-CL-E     | 60 Watt Remote Control Transformer            | 12V / 60W    |
| 42-PCR-4UW-CL-E    | 60 Watt Remote Control Transformer with Wi-Fi | 12V / 60W    |
| 42-PCR-4U-24-CL-E  | 60 Watt Remote Control Transformer            | 24V / 60W    |
| 42-PCR-4UW-24-CL-E | 60 Watt Remote Control Transformer with Wi-Fi | 24V / 60W    |