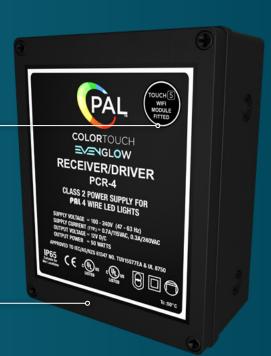

# PCR-4 WIFI\* LED LIGHT DRIVER

Multi-Color Remote Control Transformer with OEM Cloning & Optional Wi-fi for Pools & Spas

# **Auto Sync**

Automatic sync of your PAL lights every time

\*with wi-fi only

- Color wheel control for instant and dynamic touch control
- Brightness control on PAL mode only

- 12V or 24V DC
- Optional Wi-Fi
- UL Listed to UL379 Swimming Pool, Spa & Fountain Transformer Class 2 LED Driver
- AS/NZ Approved