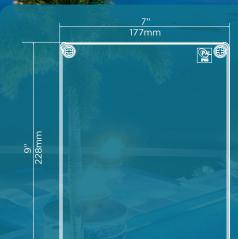

| MODEL              | DESCRIPTION                                   | POWER RATING |
|--------------------|-----------------------------------------------|--------------|
| 42-PCR-4U-CL-E     | 60 Watt Remote Control Transformer            | 12V / 60W    |
| 42-PCR-4UW-CL-E    | 60 Watt Remote Control Transformer with Wi-Fi | 12V / 60W    |
| 42-PCR-4U-24-CL-E  | 60 Watt Remote Control Transformer            | 24V / 60W    |
| 42-PCR-4UW-24-CL-E | 60 Watt Remote Control Transformer with Wi-Fi | 24V / 60W    |