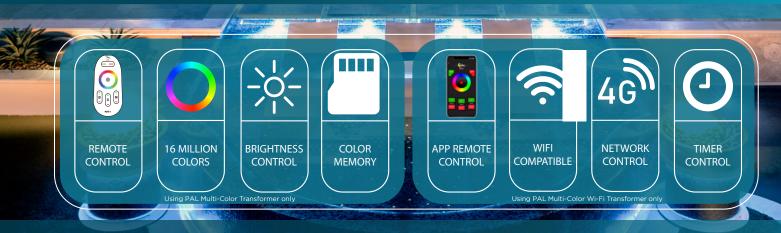

# Wi-Fi Accessory\*\*

- Connect transformer to your wifi network for control anywhere in the world
- Available for all PCR-4 versions.
- \*\*optional extra

## **Color Control**

Control color, speed, brightness and modes

# Wireless Touch\*

Wi-Fi Tablets and smartphones

# **Memory Recall**

Remembers last color, speed and brightness

# **Auto Sync**

Automatic sync of your PAL lights every time

\*with wi-fi only

- Color wheel control for instant and dynamic touch control
- Brightness control on PAL mode only

- 12V or 24V DC
- Optional Wi-Fi
- UL Listed to UL379 Swimming Pool, Spa & Fountain Transformer Class 2 LED Driver
- AS/NZ Approved