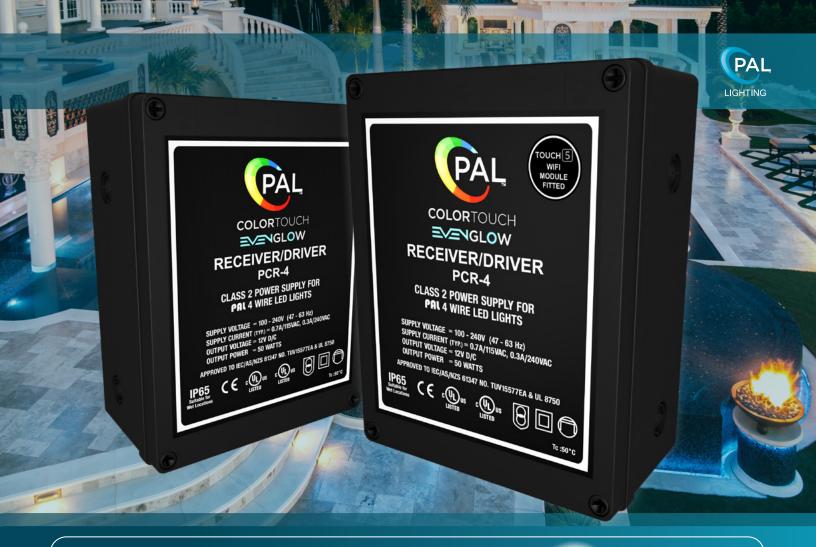

# PCR-4 WIFI\* LED LIGHT DRIVER

Multi-Color Remote Control Transformer with OEM Cloning & Optional Wi-fi for Pools & Spas

### **Power Rating**

• PCR-4 available in 60W rating in 12 and 24V versions

# **Auto Sync**

Automatic sync of your PAL lights every time

\*with wi-fi only

- Color wheel control for instant and dynamic touch control
- Brightness control on PAL mode only

- 12V or 24V DC
- Optional Wi-Fi
- UL Listed to UL379 Swimming Pool, Spa & Fountain Transformer Class 2 LED Driver
- AS/NZ Approved

| MODEL              | DESCRIPTION                                   | POWER RATING |
|--------------------|-----------------------------------------------|--------------|
| 42-PCR-4U-CL-E     | 60 Watt Remote Control Transformer            | 12V / 60W    |
| 42-PCR-4UW-CL-E    | 60 Watt Remote Control Transformer with Wi-Fi | 12V / 60W    |
| 42-PCR-4U-24-CL-E  | 60 Watt Remote Control Transformer            | 24V / 60W    |
| 42-PCR-4UW-24-CL-E | 60 Watt Remote Control Transformer with Wi-Fi | 24V / 60W    |