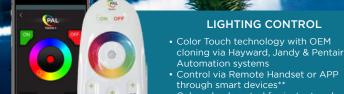

# **COLOR TOUCH TECHNOLOGY**

## **Color Control**

Control color, speed, brightness and modes

# Wireless Touch\*

Wi-Fi Tablets and smartphones