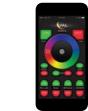

## Unique PAL Wi-Fi module

The unique PAL Wi-Fi module wirelessly communicates with your device via the PAL Lighting App which allows the user to link into their home network and control their pool equipment anywhere in the world using the 3/4G cellular network.

The PAL Lighting App has a built-in timer control on each channel with 3 timer options — schedule, countdown and cycle to establish a desired time sequence.

PAL Lighting App Plug + Play Contro PAL TOUCH-5 CH5