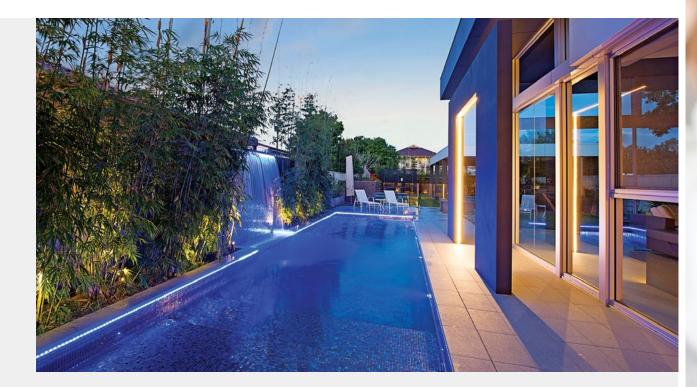

POOL TOUCH WIRELESS CONTROL SYSTEM

PAL Lighting also has an extensive range of lighting products.

PAL Colour Touch Pool Lights controlled by the touch of your fingertips for fibreglass, concrete and vinyl swimming pools.

PAL Garden Light available in colour touch and also single colour, warm white and cool white for landscape applications. PAL LED Optics Waterblade strip light with colour touch technology to illuminate water features. **PAL LED Optics Perimeter strip** with colour touch technology to provide perimeter and feature pool lighting.