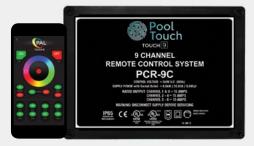

## Wireless control system

This wireless control system is affordable and easy to install with a plug and play design. The Pool Touch is available in either the 5 channel with remote control and optional Wi-Fi or the 9 channel Wi-Fi control which also has built in valve actuator control for 3 motorised valves.

## WIRELESS CONTROL SYSTEMS

TOUCH-5: PCR-5C

TOUCH-9: PCR-9C