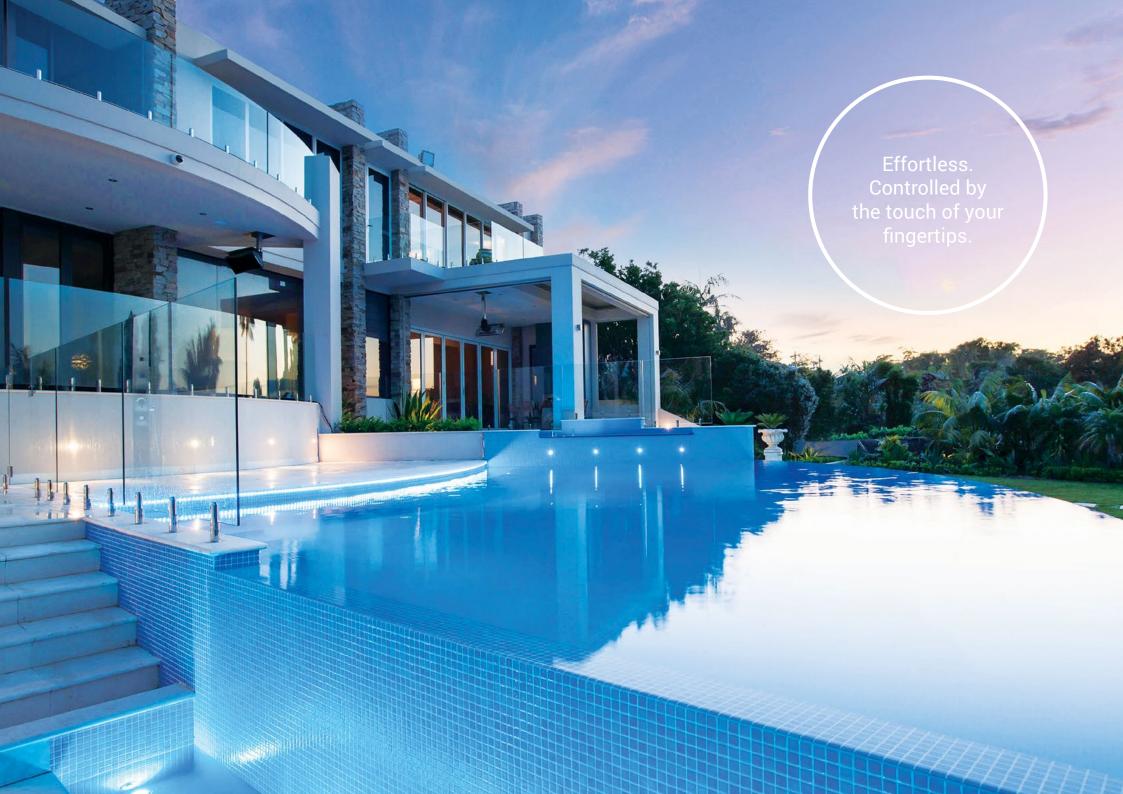

# CONTROL YOUR POOL WITH JUST ONE TOUCH

#### AFFORDABLE. EASY.

## Wireless control system

This wireless control system is affordable and easy to install with a plug and play design. The Pool Touch is available in either the 5 channel with remote control and optional Wi-Fi or the 9 channel Wi-Fi control which also has built in valve actuator control for 3 motorised valves.