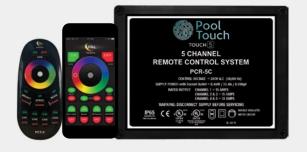

## Wireless control system

This wireless control system is affordable and easy to install with a plug and play design. The Pool Touch is available in either the 5 channel with remote control and optional Wi-Fi or the 9 channel Wi-Fi control which also has built in valve actuator control for 3 motorised valves.

## WIRELESS CONTROL SYSTEMS

TOUCH-5: PCR-5C

TOUCH-9: PCR-9C

## CHANNEL REMOTE CONTROL

4 CHANNEL REMOTE CONTROL: PCR-5U

CONNECT

CONTROL