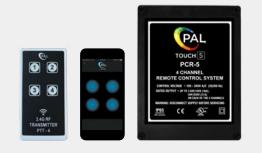

## Wireless control system

This wireless control system is affordable and easy to install with a plug and play design. The Pool Touch is available in either the 5 channel with remote control and optional Wi-Fi or the 9 channel Wi-Fi control which also has built in valve actuator control for 3 motorised valves.

## WIRELESS CONTROL SYSTEMS

TOUCH-5: PCR-5C

TOUCH-9: PCR-9C

## CHANNEL REMOTE CONTROL

4 CHANNEL REMOTE CONTROL: PCR-5U

CONNECT

CONTROL