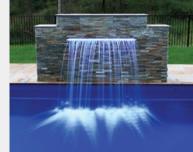

PAL Garden Light available in colour touch and also single colour, warm white and cool white for landscape applications. PAL LED Optics Waterblade strip light with colour touch technology to illuminate water features. **PAL LED Optics Perimeter strip** with colour touch technology to provide perimeter and feature pool lighting.