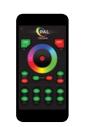

## Unique PAL Wi-Fi module

The unique PAL Wi-Fi module wirelessly communicates with your device via the PAL Lighting App which allows the user to link into their home network and control their pool equipment anywhere in the world using the 3/4G cellular network.

The PAL Lighting App has a built-in timer control on each channel with 3 timer options — schedule, countdown and cycle to establish a desired time sequence.

PAL Lighting App Plug + Play Contro PAL TOUCH-5 CH5